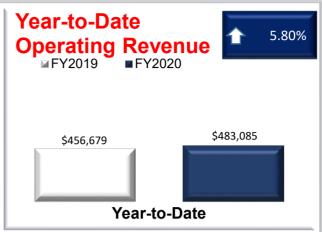

#### **OPERATING REVENUE**

July, 2019 operating revenue was 5.8% above July, 2018, and year-to-date operating revenue was 5.8% above FY2018.

July operating expenses were 4.6% above July, 2018. Year-to-date operating expenses were 4.6% above FY2018.

| REVENUE/EXPENSES                       | July 2018      | July 2019      | % Change | FY2019 to Date | FY2020 to Date | % Change |
|----------------------------------------|----------------|----------------|----------|----------------|----------------|----------|
| Operating Revenue                      | \$456,679.18   | \$483,084.62   | 5.8%     | \$456,679.18   | \$483,084.62   | 5.8%     |
| Operating Expenses                     | \$2,936,659.76 | \$3,072,752.58 | 4.6%     | \$2,936,659.76 | \$3,072,752.58 | 4.6%     |
| Operating Ratio                        | 15.55%         | 15.72%         | 1.1%     | 15.55%         | 15.72%         | 1.1%     |
| Passenger Revenue/Revenue Vehicle Hour | \$19.07        | \$18.53        | -2.8%    | \$19.07        | \$18.53        | -2.8%    |