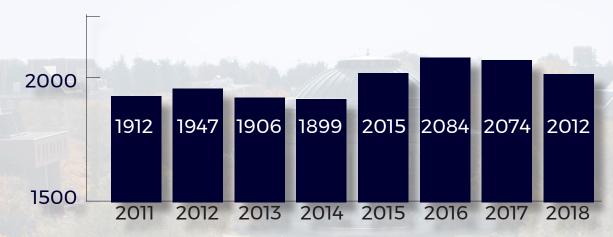

|       | FY2013     | FY2014     | FY2015     | FY2016     | FY2017     | FY2018     | FY2019     | FY2020  |
|-------|------------|------------|------------|------------|------------|------------|------------|---------|
| JUL   | 447,178    | 487,363    | 529,018    | 503,481    | 424,915    | 389,398    | 415,476    | 420,729 |
| AUG   | 745,337    | 817,249    | 848,165    | 851,098    | 914,496    | 661,178    | 743,728    |         |
| SEPT  | 1,215,967  | 1,358,928  | 1,514,019  | 1,439,491  | 1,375,803  | 1,197,928  | 1,226,527  |         |
| ост   | 1,391,576  | 1,538,309  | 1,606,340  | 1,478,275  | 1,380,990  | 1,310,380  | 1,375,516  |         |
| NOV   | 1,115,234  | 1,223,026  | 1,236,071  | 1,153,897  | 1,137,573  | 1,087,343  | 1,160,184  |         |
| DEC   | 887,209    | 1,044,064  | 1,068,608  | 949,030    | 857,837    | 917,782    | 920,718    |         |
| JAN   | 1,086,962  | 975,863    | 996,469    | 977,223    | 989,700    | 1,022,713  | 1,022,403  |         |
| FEB   | 1,374,653  | 1,582,330  | 1,576,687  | 1,537,540  | 1,371,778  | 1,375,553  | 1,375,560  |         |
| MAR   | 1,160,228  | 1,327,336  | 1,305,425  | 1,266,676  | 1,251,352  | 1,153,015  | 1,125,644  |         |
| APR   | 1,392,237  | 1,492,613  | 1,402,475  | 1,391,286  | 1,228,127  | 1,292,424  | 1,203,603  |         |
| MAY   | 722,264    | 939,758    | 940,147    | 770,860    | 742,253    | 684,678    | 645,383    |         |
| JUN   | 489,327    | 522,493    | 528,360    | 451,663    | 424,219    | 435,993    | 414,421    |         |
| TOTAL | 12,028,172 | 13,309,332 | 13,551,784 | 12,770,520 | 12,099,043 | 11,528,385 | 11,629,163 | 420,729 |