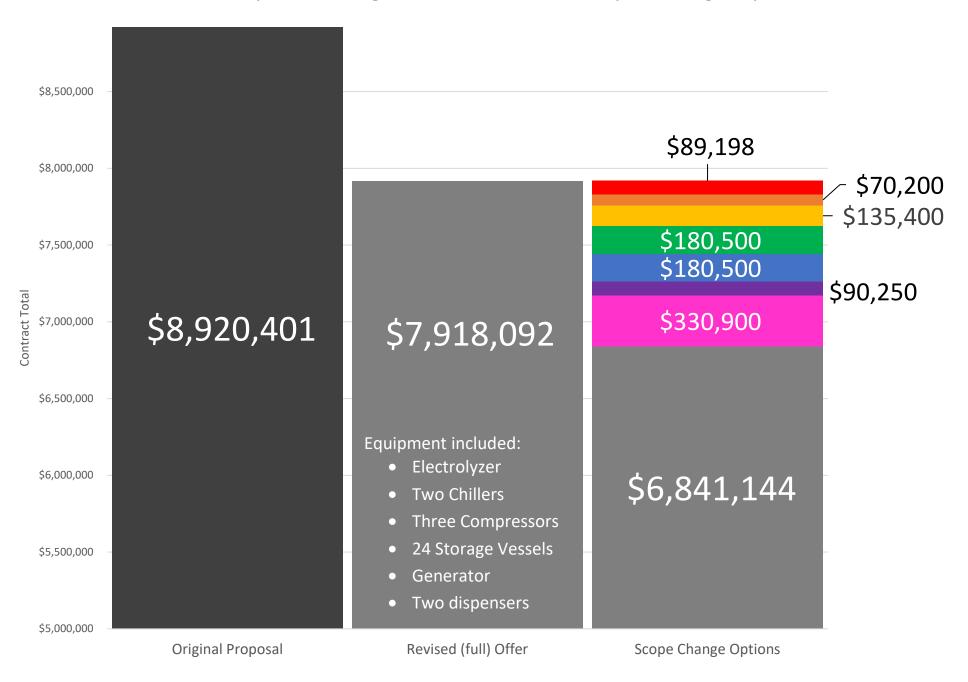

ation is strong as well. **Based on the evaluation, the Committee recommends award to Trillium in the amount of \$7,918,092.** 

### **Optional Scope Changes**

Since Trillium's cost proposal is over budget, the Committee requested options for changes to the scope for consideration. Trillium provided seven opportunities for scope changes, outlined in the following pages. Each of these options has an impact on the project. Making changes to the scope delays these costs to future funding years, as the full scope will be needed in the next five years for future bus replacements. The Committee has identified these impacts and ranked the scope change options in order from least to most impactful, shown in Table 5 and Table 6.

## Trillium Proposals: Original, Revised, and Scope Change Options



Table 5: Scope Change Options

|    |  | Scope Change                | Cost Savings |
|----|--|-----------------------------|--------------|
| 1  |  | Eliminate Spare Parts       | \$(89,198)   |
| 2  |  | Eliminate Generator         | \$(70,200)   |
| 3  |  | Eliminate one chiller       | \$(135,400)  |
| 4  |  | Eliminate one chiller       | \$(135,400)  |
|    |  | Eliminate 6 storage vessels | \$(180,500)  |
|    |  |                             | \$(315,900)  |
| 5  |  | Eliminate one chiller       | \$(135,400)  |
|    |  | Eliminate 6 storage vessels | \$(180,500)  |
|    |  | Eliminate one compressor    | \$(180,500)  |
|    |  |                             | \$(496,400   |
| 6  |  | Eliminate one chiller       | \$(135,400)  |
|    |  | Eliminate 9 storage vessels | \$(270,750)