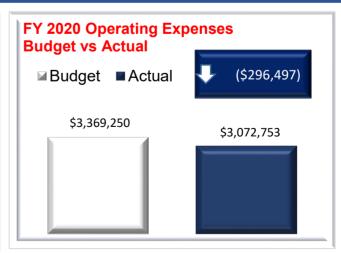

# FY 2019 Operating Revenue Budget vs Actual ■ Budget ■ Actual \$447,833 \$483,085

Year-to-date operating revenues are \$35,251 above budget while operating expenses are \$296,497 under budget.