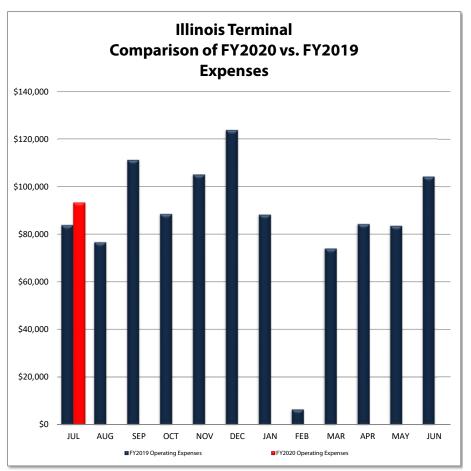

#### Champaign-Urbana Mass Transit District August 20, 2019

Illinois Terminal
Comparison of FY2020 vs FY2019 Revenue and Expenses

|                                                      | JUL                   | AUG      | SEP       | ОСТ      | NOV       | DEC       | JAN      | FEB      | MAR      | APR      | MAY      | JUN       | Last 12 Months          |
|------------------------------------------------------|-----------------------|----------|-----------|----------|-----------|-----------|----------|----------|----------|----------|----------|-----------|-------------------------|
| FY2019 Operating Revenue<br>FY2020 Operating Revenue | \$104,815<br>\$98,643 | \$78,390 | \$95,733  | \$89,298 | \$109,118 | \$129,955 | \$95,655 | \$43,921 | \$88,422 | \$93,038 | \$90,305 | \$100,463 | Revenue<br>\$1,112,941  |
| FY2019 Operating Expenses FY2020 Operating Expenses  | \$83,942<br>\$93,298  | \$76,740 | \$111,151 | \$88,570 | \$105,039 | \$123,719 | \$88,284 | \$6,433  | \$74,072 | \$84,312 | \$83,559 | \$104,203 | Expenses<br>\$1,039,379 |
| FY2019 Operating Ratio                               | 124.9%                | 102.2%   | 86.1%     | 100.8%   | 103.9%    | 105.0%    | 108.4%   | 682.7%   | 119.4%   | 110.3%   | 108.1%   | 96.4%     | Ratio                   |
| FY2020 Operating Ratio                               | 105.7%                | -        | -         | -        | -         | -         | -        | -        | -        | -        | -        | -         | 107.1%                  |