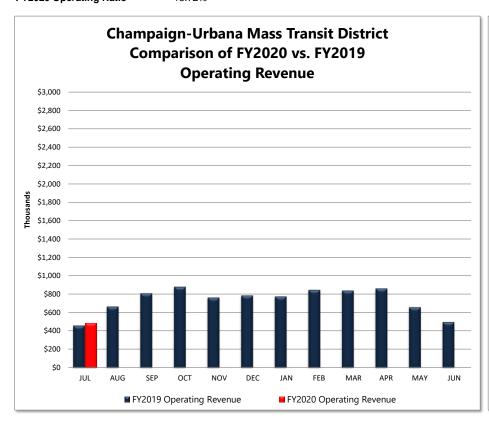

#### **OPERATING REVENUE**

July, 2019 operating revenue was 5.8% above July, 2018, and year-to-date operating revenue was 5.8% above FY2018.

July operating expenses were 4.6% above July, 2018. Year-to-date operating expenses were 4.6% above FY2018.

**Champaign-Urbana Mass Transit District** 

August 21, 2019 Comparison of FY2020 vs FY2019 Revenue and Expenses

| FY2019 Operating Revenue<br>FY2020 Operating Revenue | <b>JUL</b><br>\$456,679<br>\$483,085 | <b>AUG</b><br>\$661,960 | <b>SEP</b><br>\$804,652 | <b>OCT</b><br>\$875,413 | <b>NOV</b><br>\$758,843 | <b>DEC</b><br>\$781,813 | <b>JAN</b><br>\$770,361 | <b>FEB</b><br>\$841,929 | <b>MAR</b><br>\$834,975 | <b>APR</b><br>\$857,210 | <b>MAY</b><br>\$654,107 | <b>JUN</b><br>\$494,285 |  |
|------------------------------------------------------|--------------------------------------|-------------------------|-------------------------|-------------------------|-------------------------|-------------------------|-------------------------|-------------------------|-------------------------|-------------------------|-------------------------|-------------------------|--|
| FY2019 Operating Expenses FY2020 Operating Expenses  | \$2,936,660<br>\$3,072,753           | \$3,091,733             | \$2,862,044             | \$3,070,492             | \$3,134,232             | \$2,896,837             | \$3,023,403             | \$2,779,377             | \$2,971,048             | \$2,870,550             | \$3,044,527             | \$4,020,536             |  |
| FY2019 Operating Ratio FY2020 Operating Ratio        | 15.55%<br>15.72%                     | 21.41%                  | 28.11%                  | 28.51%                  | 24.21%                  | 26.99%                  | 25.48%                  | 30.29%                  | 28.10%                  | 29.86%                  | 21.48%                  | 12.29%                  |  |