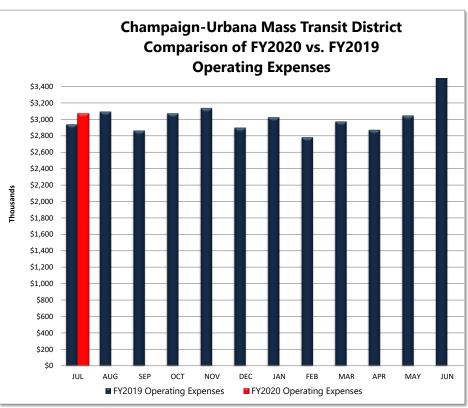

#### **OPERATING REVENUE**

July, 2019 operating revenue was 5.8% above July, 2018, and year-to-date operating revenue was 5.8% above FY2018.

July operating expenses were 4.6% above July, 2018. Year-to-date operating expenses were 4.6% above FY2018.

**Champaign-Urbana Mass Transit District** 

August 21, 2019 Comparison of FY2020 vs FY2019 Revenue and Expenses

| FY2019 Operating Revenue<br>FY2020 Operating Revenue | <b>JUL</b><br>\$456,679<br>\$483,085 | <b>AUG</b><br>\$661,960 | <b>SEP</b><br>\$804,652 | <b>OCT</b><br>\$875,413 | <b>NOV</b><br>\$758,843 | <b>DEC</b><br>\$781,813 | <b>JAN</b><br>\$770,361 | <b>FEB</b><br>\$841,929 | <b>MAR</b><br>\$834,975 | <b>APR</b><br>\$857,210 | <b>MAY</b><br>\$654,107 | <b>JUN</b><br>\$494,285 |  |
|------------------------------------------------------|--------------------------------------|-------------------------|-------------------------|-------------------------|-------------------------|-------------------------|-------------------------|-------------------------|-------------------------|-------------------------|-------------------------|-------------------------|--|
| FY2019 Operating Expenses FY2020 Operating Expenses  | \$2,936,660<br>\$3,072,753           | \$3,091,733             | \$2,862,044             | \$3,070,492             | \$3,134,232             | \$2,896,837             | \$3,023,403             | \$2,779,377             | \$2,971,048             | \$2,870,550             | \$3,044,527             | \$4,020,536             |  |
| FY2019 Operating Ratio FY2020 Operating Ratio        | 15.55%<br>15.72%                     | 21.41%                  | 28.11%                  | 28.51%                  | 24.21%                  | 26.99%                  | 25.48%                  | 30.29%                  | 28.10%                  | 29.86%                  | 21.48%                  | 12.29%                  |  |