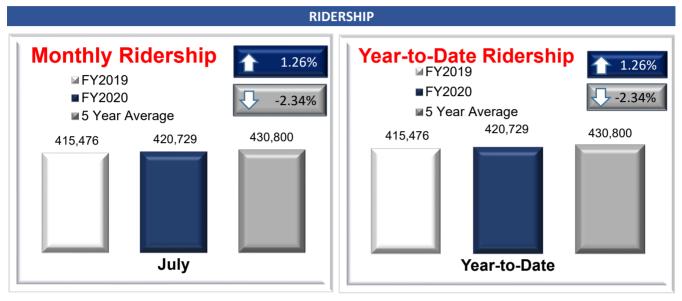

#### MTD MANAGING DIRECTOR OPERATING NOTES

August, 2019

**Ridership was up 1.3% from last July or 5,253 rides.** It is worth noting that there is one more weekday and one fewer Sunday in June 2019 than there was in 2018, accounting for roughly 12,000 rides. Adjusted for that difference, ridership would be down roughly 1.5%. Other environmental factors include a warmer July (+4 degrees), drier (-3.46") and higher gas price (+\$0.07) compared to last year (due to the change in gas tax starting last month).

## **Champaign-Urbana Mass Transit District** Fiscal-Year-to-Date Ridership Comparison

|                               | Jul-19  | Jul-18  | % Change | FY20 YTD | FY19 YTD | % Change |
|-------------------------------|---------|---------|----------|----------|----------|----------|
| Adult Rides                   | 37,752  | 37,119  | 1.7%     | 37,752   | 37,119   | 1.7%     |
| School Rides                  | 2,487   | 2,682   | -7.3%    | 2,487    | 2,682    | -7.3%    |
| DASH/Senior - E & D Rides     | 51,166  | 49,924  | 2.5%     | 51,166   | 49,924   | 2.5%     |
| U of I Faculty/Staff Rides    | 19,007  | 21,010  | -9.5%    | 19,007   | 21,010   | -9.5%    |
| Annual Pass                   | 44,729  | 50,013  | -10.6%   | 44,729   | 50,013   | -10.6%   |
| U of I Student Rides          | 217,482 | 210,819 | 3.2%     | 217,482  | 210,819  | 3.2%     |
| All Day Passes                | 397     | 618     | -35.8%   | 397      | 618      | -35.8%   |
| Transfers                     | 12,234  | 12,462  | -1.8%    | 12,234   | 12,462   | -1.8%    |
| Saferides                     | 0       | 0       | 0.0%     | 0        | 0        | 0.0%     |
| Monthly Pass                  | 23,172  | 20,006  | 15.8%    | 23,172   | 20,006   | 15.8%    |
| Veterans Pass                 | 3,704   | 3,033   | 22.1%    | 3,704    | 3,033    | 22.1%    |
| Total Unlinked Passenger Ride | 412,130 | 407,686 | 1.1%     | 412,130  | 407,686  | 1.1%     |
| Half-Fare Cab Subsidy Rides   | 1,240   | 1,127   | 10.0%    | 1,240    | 1,127    | 10.0%    |
| ADA Rides                     | 7,359   | 6,663   | 10.4%    | 7,359    | 6,663    | 10.4%    |
| TOTAL                         | 420,729 | 415,476 | 1.3%     | 420,729  | 415,476  | 1.3%     |

|       | FY2013     | FY2014     | FY2015     | FY2016     | FY2017     | FY2018     | FY2019     | FY2020  |
|-------|------------|------------|------------|------------|------------|------------|------------|---------|
| JUL   | 447,178    | 487,363    | 529,018    | 503,481    | 424,915    | 389,398    | 415,476    | 420,729 |
| AUG   | 745,337    | 817,249    | 848,165    | 851,098    | 914,496    | 661,178    | 743,728    |         |
| SEPT  | 1,215,967  | 1,358,928  | 1,514,019  | 1,439,491  | 1,375,803  | 1,197,928  | 1,226,527  |         |
| ост   | 1,391,576  | 1,538,309  | 1,606,340  | 1,478,275  | 1,380,990  | 1,310,380  | 1,375,516  |         |
| NOV   | 1,115,234  | 1,223,026  | 1,236,071  | 1,153,897  | 1,137,573  | 1,087,343  | 1,160,184  |         |
| DEC   | 887,209    | 1,044,064  | 1,068,608  | 949,030    | 857,837    | 917,782    | 920,718    |         |
| JAN   | 1,086,962  | 975,863    | 996,469    | 977,223    | 989,700    | 1,022,713  | 1,022,403  |         |
| FEB   | 1,374,653  | 1,582,330  | 1,576,687  | 1,537,540  | 1,371,778  | 1,375,553  | 1,375,560  |         |
| MAR   | 1,160,228  | 1,327,336  | 1,305,425  | 1,266,676  | 1,251,352  | 1,153,015  | 1,125,644  |         |
| APR   | 1,392,237  | 1,492,613  | 1,402,475  | 1,391,286  | 1,228,127  | 1,292,424  | 1,203,603  |         |
| MAY   | 722,264    | 939,758    | 940,147    | 770,860    | 742,253    | 684,678    | 645,383    |         |
| JUN   | 489,327    | 522,493    | 528,360    | 451,663    | 424,219    | 435,993    | 414,421    |         |
| TOTAL | 12,028,172 | 13,309,332 | 13,551,784 | 12,770,520 | 12,099,043 | 11,528,385 | 11,629,163 | 420,729 |

| RIDERSHIP         | July 2018 | July 2019 | % Change | FY2019 to Date | FY2020 to Date | % Change |
|-------------------|-----------|-----------|----------|----------------|----------------|----------|
| Revenue Passenger | 395,224   | 399,896   | 1.2%     | 395,224        | 399,896        | 1.2%     |
| Transfers         | 12,462    | 12,234    | -1.8%    | 12,462         | 12,234         | -1.8%    |
| Total Unlinked    | 407,686   | 412,130   | 1.1%     | 407,686        | 412,130        | 1.1%     |
| ADA Riders        | 6,663     | 7,359     | 10.4%    | 6,663          | 7,359          | 10.4%    |
| Half Fare Cab     | 1,127     | 1,240     | 10.0%    | 1,127          | 1,240          | 10.0%    |
| TOTAL             | 415,476   | 420,729   | 1.26%    | 415,476        | 420,729        | 1.26%    |
|                   |           |           |          |                |                |          |