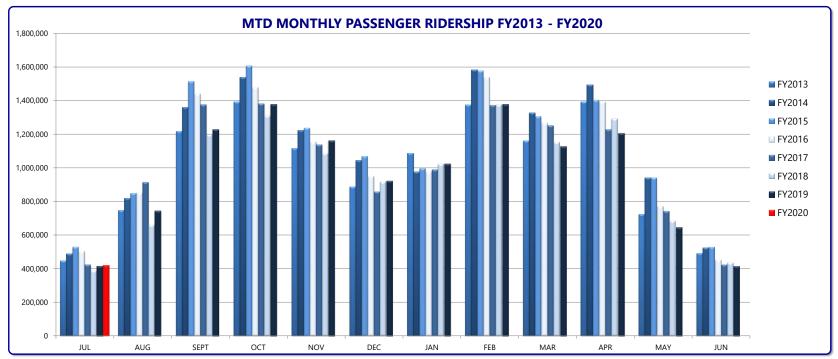

|       | FY2013     | FY2014     | FY2015     | FY2016     | FY2017     | FY2018     | FY2019     | FY2020  |
|-------|------------|------------|------------|------------|------------|------------|------------|---------|
| JUL   | 447,178    | 487,363    | 529,018    | 503,481    | 424,915    | 389,398    | 415,476    | 420,729 |
| AUG   | 745,337    | 817,249    | 848,165    | 851,098    | 914,496    | 661,178    | 743,728    |         |
| SEPT  | 1,215,967  | 1,358,928  | 1,514,019  | 1,439,491  | 1,375,803  | 1,197,928  | 1,226,527  |         |
| ост   | 1,391,576  | 1,538,309  | 1,606,340  | 1,478,275  | 1,380,990  | 1,310,380  | 1,375,516  |         |
| NOV   | 1,115,234  | 1,223,026  | 1,236,071  | 1,153,897  | 1,137,573  | 1,087,343  | 1,160,184  |         |
| DEC   | 887,209    | 1,044,064  | 1,068,608  | 949,030    | 857,837    | 917,782    | 920,718    |         |
| JAN   | 1,086,962  | 975,863    | 996,469    | 977,223    | 989,700    | 1,022,713  | 1,022,403  |         |
| FEB   | 1,374,653  | 1,582,330  | 1,576,687  | 1,537,540  | 1,371,778  | 1,375,553  | 1,375,560  |         |
| MAR   | 1,160,228  | 1,327,336  | 1,305,425  | 1,266,676  | 1,251,352  | 1,153,015  | 1,125,644  |         |
| APR   | 1,392,237  | 1,492,613  | 1,402,475  | 1,391,286  | 1,228,127  | 1,292,424  | 1,203,603  |         |
| MAY   | 722,264    | 939,758    | 940,147    | 770,860    | 742,253    | 684,678    | 645,383    |         |
| JUN   | 489,327    | 522,493    | 528,360    | 451,663    | 424,219    | 435,993    | 414,421    |         |
| TOTAL | 12,028,172 | 13,309,332 | 13,551,784 | 12,770,520 | 12,099,043 | 11,528,385 | 11,629,163 | 420,729 |