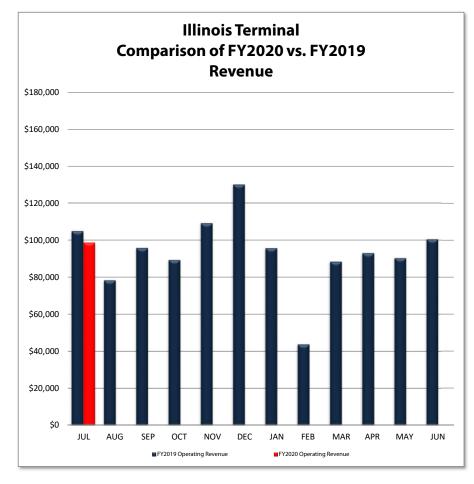

#### Champaign-Urbana Mass Transit District August 20, 2019

Illinois Terminal
Comparison of FY2020 vs FY2019 Revenue and Expenses

|                                                      | JUL                   | AUG      | SEP       | ОСТ      | NOV       | DEC       | JAN      | FEB      | MAR      | APR      | MAY      | JUN       | Last 12 Months          |
|------------------------------------------------------|-----------------------|----------|-----------|----------|-----------|-----------|----------|----------|----------|----------|----------|-----------|-------------------------|
| FY2019 Operating Revenue<br>FY2020 Operating Revenue | \$104,815<br>\$98,643 | \$78,390 | \$95,733  | \$89,298 | \$109,118 | \$129,955 | \$95,655 | \$43,921 | \$88,422 | \$93,038 | \$90,305 | \$100,463 | Revenue<br>\$1,112,941  |
| FY2019 Operating Expenses FY2020 Operating Expenses  | \$83,942<br>\$93,298  | \$76,740 | \$111,151 | \$88,570 | \$105,039 | \$123,719 | \$88,284 | \$6,433  | \$74,072 | \$84,312 | \$83,559 | \$104,203 | Expenses<br>\$1,039,379 |
| FY2019 Operating Ratio                               | 124.9%                | 102.2%   | 86.1%     | 100.8%   | 103.9%    | 105.0%    | 108.4%   | 682.7%   | 119.4%   | 110.3%   | 108.1%   | 96.4%     | Ratio                   |
| FY2020 Operating Ratio                               | 105.7%                | -        | -         | -        | -         | -         | -        | -        | -        | -        | -        | -         | 107.1%                  |