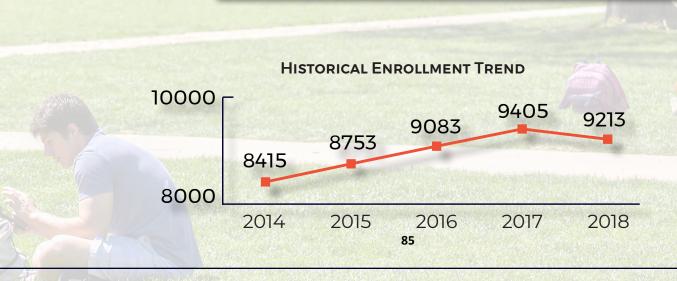

## **Champaign-Urbana Mass Transit District** Fiscal-Year-to-Date Ridership Comparison

|                               | Jul-19  | Jul-18  | % Change | FY20 YTD | FY19 YTD | % Change |
|-------------------------------|---------|---------|----------|----------|----------|----------|
| Adult Rides                   | 37,752  | 37,119  | 1.7%     | 37,752   | 37,119   | 1.7%     |
| School Rides                  | 2,487   | 2,682   | -7.3%    | 2,487    | 2,682    | -7.3%    |
| DASH/Senior - E & D Rides     | 51,166  | 49,924  | 2.5%     | 51,166   | 49,924   | 2.5%     |
| U of I Faculty/Staff Rides    | 19,007  | 21,010  | -9.5%    | 19,007   | 21,010   | -9.5%    |
| Annual Pass                   | 44,729  | 50,013  | -10.6%   | 44,729   | 50,013   | -10.6%   |
| U of I Student Rides          | 217,482 | 210,819 | 3.2%     | 217,482  | 210,819  | 3.2%     |
| All Day Passes                | 397     | 618     | -35.8%   | 397      | 618      | -35.8%   |
| Transfers                     | 12,234  | 12,462  | -1.8%    | 12,234   | 12,462   | -1.8%    |
| Saferides                     | 0       | 0       | 0.0%     | 0        | 0        | 0.0%     |
| Monthly Pass                  | 23,172  | 20,006  | 15.8%    | 23,172   | 20,006   | 15.8%    |
| Veterans Pass                 | 3,704   | 3,033   | 22.1%    | 3,704    | 3,033    | 22.1%    |
| Total Unlinked Passenger Ride | 412,130 | 407,686 | 1.1%     | 412,130  | 407,686  | 1.1%     |
| Half-Fare Cab Subsidy Rides   | 1,240   | 1,127   | 10.0%    | 1,240    | 1,127    | 10.0%    |
| ADA Rides                     | 7,359   | 6,663   | 10.4%    | 7,359    | 6,663    | 10.4%    |
| TOTAL                         | 420,729 | 415,476 | 1.3%     | 420,729  | 415,476  | 1.3%     |

|       | FY2013     | FY2014     | FY2015     | FY2016     | FY2017     | FY2018     | FY2019     | FY2020  |
|-------|------------|------------|------------|------------|------------|------------|------------|---------|
| JUL   | 447,178    | 487,363    | 529,018    | 503,481    | 424,915    | 389,398    | 415,476    | 420,729 |
| AUG   | 745,337    | 817,249    | 848,165    | 851,098    | 914,496    | 661,178    | 743,728    |         |
| SEPT  | 1,215,967  | 1,358,928  | 1,514,019  | 1,439,491  | 1,375,803  | 1,197,928  | 1,226,527  |         |
| ост   | 1,391,576  | 1,538,309  | 1,606,340  | 1,478,275  | 1,380,990  | 1,310,380  | 1,375,516  |         |
| NOV   | 1,115,234  | 1,223,026  | 1,236,071  | 1,153,897  | 1,137,573  | 1,087,343  | 1,160,184  |         |
| DEC   | 887,209    | 1,044,064  | 1,068,608  | 949,030    | 857,837    | 917,782    | 920,718    |         |
| JAN   | 1,086,962  | 975,863    | 996,469    | 977,223    | 989,700    | 1,022,713  | 1,022,403  |         |
| FEB   | 1,374,653  | 1,582,330  | 1,576,687  | 1,537,540  | 1,371,778  | 1,375,553  | 1,375,560  |         |
| MAR   | 1,160,228  | 1,327,336  | 1,305,425  | 1,266,676  | 1,251,352  | 1,153,015  | 1,125,644  |         |
| APR   | 1,392,237  | 1,492,613  | 1,402,475  | 1,391,286  | 1,228,127  | 1,292,424  | 1,203,603  |         |
| MAY   | 722,264    | 939,758    | 940,147    | 770,860    | 742,253    | 684,678    | 645,383    |         |
| JUN   | 489,327    | 522,493    | 528,360    | 451,663    | 424,219    | 435,993    | 414,421    |         |
| TOTAL | 12,028,172 | 13,309,332 | 13,551,784 | 12,770,520 | 12,099,043 | 11,528,385 | 11,629,163 | 420,729 |