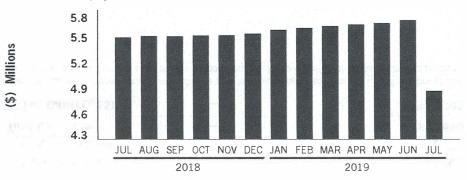

#### **OPERATING REVENUE**

July, 2019 operating revenue was 5.8% above July, 2018, and year-to-date operating revenue was 5.8% above FY2018.

July operating expenses were 4.6% above July, 2018. Year-to-date operating expenses were 4.6% above FY2018.

# FY 2019 Operating Revenue Budget vs Actual ■ Budget ■ Actual \$447,833 \$483,085

Year-to-date operating revenues are \$35,251 above budget while operating expenses are \$296,497 under budget.

| REVENUE/EXPENSES                       | July 2018      | July 2019      | % Change | FY2019 to Date | FY2020 to Date | % Change |
|----------------------------------------|----------------|----------------|----------|----------------|----------------|----------|
| Operating Revenue                      | \$456,679.18   | \$483,084.62   | 5.8%     | \$456,679.18   | \$483,084.62   | 5.8%     |
| Operating Expenses                     | \$2,936,659.76 | \$3,072,752.58 | 4.6%     | \$2,936,659.76 | \$3,072,752.58 | 4.6%     |
| Operating Ratio                        | 15.55%         | 15.72%         | 1.1%     | 15.55%         | 15.72%         | 1.1%     |
| Passenger Revenue/Revenue Vehicle Hour | \$19.07        | \$18.53        | -2.8%    | \$19.07        | \$18.53        | -2.8%    |