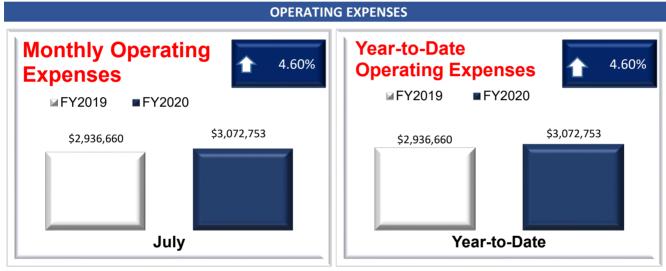

#### **OPERATING REVENUE**

July, 2019 operating revenue was 5.8% above July, 2018, and year-to-date operating revenue was 5.8% above FY2018.

July operating expenses were 4.6% above July, 2018. Year-to-date operating expenses were 4.6% above FY2018.

| REVENUE/EXPENSES                       | July 2018      | July 2019      | % Change | FY2019 to Date | FY2020 to Date | % Change |
|----------------------------------------|----------------|----------------|----------|----------------|----------------|----------|
| Operating Revenue                      | \$456,679.18   | \$483,084.62   | 5.8%     | \$456,679.18   | \$483,084.62   | 5.8%     |
| Operating Expenses                     | \$2,936,659.76 | \$3,072,752.58 | 4.6%     | \$2,936,659.76 | \$3,072,752.58 | 4.6%     |
| Operating Ratio                        | 15.55%         | 15.72%         | 1.1%     | 15.55%         | 15.72%         | 1.1%     |
| Passenger Revenue/Revenue Vehicle Hour | \$19.07        | \$18.53        | -2.8%    | \$19.07        | \$18.53        | -2.8%    |