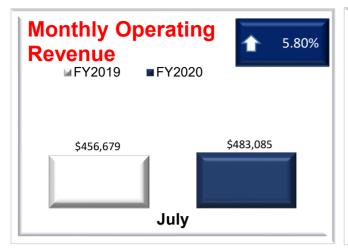

#### **OPERATING REVENUE**

July, 2019 operating revenue was 5.8% above July, 2018, and year-to-date operating revenue was 5.8% above FY2018.

July operating expenses were 4.6% above July, 2018. Year-to-date operating expenses were 4.6% above FY2018.

| REVENUE/EXPENSES                       | July 2018      | July 2019      | % Change | FY2019 to Date | FY2020 to Date | % Change |
|----------------------------------------|----------------|----------------|----------|----------------|----------------|----------|
| Operating Revenue                      | \$456,679.18   | \$483,084.62   | 5.8%     | \$456,679.18   | \$483,084.62   | 5.8%     |
| Operating Expenses                     | \$2,936,659.76 | \$3,072,752.58 | 4.6%     | \$2,936,659.76 | \$3,072,752.58 | 4.6%     |
| Operating Ratio                        | 15.55%         | 15.72%         | 1.1%     | 15.55%         | 15.72%         | 1.1%     |
| Passenger Revenue/Revenue Vehicle Hour | \$19.07        | \$18.53        | -2.8%    | \$19.07        | \$18.53        | -2.8%    |