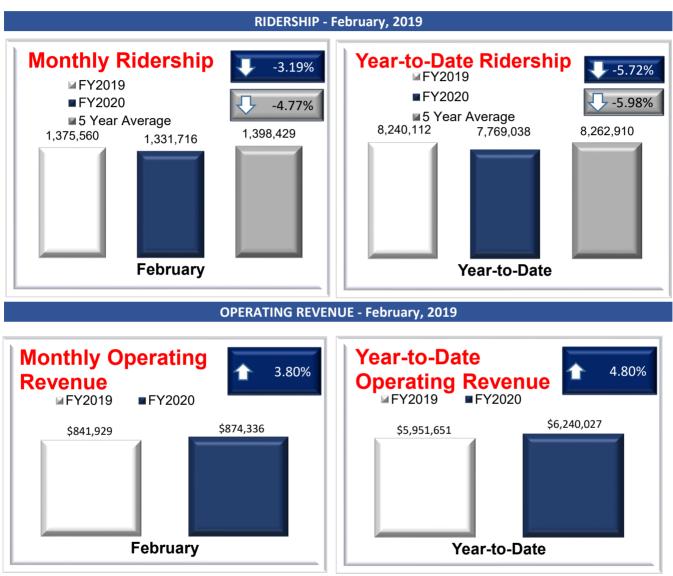

Thursday, April 23: New 4 oz. bottles of hand sanitizer distributed to all employees. Refill stations are still set up at all District facilities.

Fiscal-Year-to-Date Ridership Comparison

|                               | Feb-20    | Feb-19    | % Change | FY20 YTD  | FY19 YTD  | % Change |                        | Feb-20 | Feb-19 |
|-------------------------------|-----------|-----------|----------|-----------|-----------|----------|------------------------|--------|--------|
| Adult Rides                   | 35,085    | 34,102    | 2.9%     | 301,053   | 301,970   | -0.3%    | Weekdays               | 20     | 20     |
| School Rides                  | 45,236    | 48,299    | -6.3%    | 297,700   | 298,481   | -0.3%    | UI Weekdays            | 20     | 20     |
| DASH/Senior - E & D Rides     | 42,732    | 45,124    | -5.3%    | 387,881   | 395,148   | -1.8%    | Saturdays              | 5      | 4      |
| U of I Faculty/Staff Rides    | 40,127    | 35,406    | 13.3%    | 260,280   | 255,170   | 2.0%     | UI Saturdays           | 5      | 4      |
| Annual Pass                   | 45,202    | 52,894    | -14.5%   | 378,343   | 437,792   | -13.6%   | Sundays                | 4      | 4      |
| U of I Student Rides          | 1,070,874 | 1,106,260 | -3.2%    | 5,736,643 | 6,154,102 | -6.8%    | UI Sundays             | 4      | 4      |
| All Day Passes                | 425       | 572       | -25.7%   | 3,311     | 4,982     | -33.5%   | Champaign Schools Days | 19     | 19     |
| Transfers                     | 11,044    | 12,249    | -9.8%    | 97,902    | 101,995   | -4.0%    | Urbana School Days     | 19     | 19     |
| Saferides Connect             | 5,165     | 4,724     | 9.3%     | 22,935    | 19,198    | 19.5%    | Holidays               | 0      | 0      |
| West Connect                  | 120       |           |          | 524       |           |          | Average Temperature    | 30     | 30     |
| Monthly Pass                  | 21,426    | 22,161    | -3.3%    | 172,945   | 167,472   | 3.3%     | Total Precipitation    | 0.73   | 1.56   |
| Veterans Pass                 | 3,921     | 3,704     | 5.9%     | 30,459    | 28,316    | 7.6%     | Average Gas Price      | \$2.45 | \$2.18 |
| Total Unlinked Passenger Ride | 1,321,357 | 1,365,495 | -3.2%    | 7,689,976 | 8,164,626 | -5.8%    |                        |        |        |
| Half-Fare Cab Subsidy Rides   | 1,114     | 1,188     | -6.2%    | 8,981     | 9,441     | -4.9%    |                        |        |        |
| ADA Rides                     | 9,245     | 8,877     | 4.1%     | 70,081    | 66,045    | 6.1%     |                        |        |        |
| TOTAL                         | 1,331,716 | 1,375,560 | -3.2%    | 7,769,038 | 8,240,112 | -5.7%    |                        |        |        |