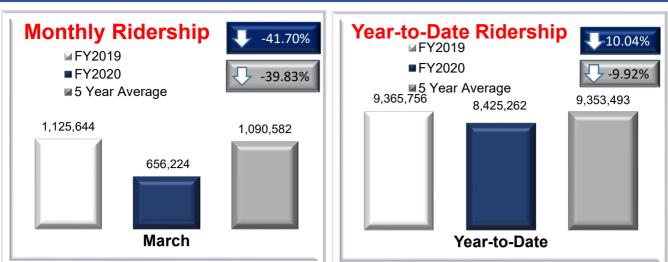

#### **RIDERSHIP - MARCH, 2019**

March ridership was down 41.7% compared to last March. This is primarily due to the COVID-19 pandemic. The first part of the month was mostly business as usual, but the last half of the month saw the dramatic impact of the virus. During Spring Break the District has a normal reduction of service to respond to the reduction in demand. This is an approximate 30% reduction. When it became clear that classes wouldn't immediately resume after Spring Break, we decided to continue to offer our normal UI break service levels. In addition to the UI not reengaging in on-campus instruction, both Unit 4 and District 116 suspended school. This has all made comparing the service to last March useless.

|                               | Mar-20  | Mar-19    | % Change | FY20 YTD  | FY19 YTD  | % Change |
|-------------------------------|---------|-----------|----------|-----------|-----------|----------|
| Adult Rides                   | 22,075  | 37,456    | -41.1%   | 323,128   | 339,426   | -4.8%    |
| School Rides                  | 19,978  | 33,131    | -39.7%   | 317,678   | 331,612   | -4.2%    |
| DASH/Senior - E & D Rides     | 28,165  | 47,524    | -40.7%   | 416,046   | 442,672   | -6.0%    |
| U of I Faculty/Staff Rides    | 16,925  | 30,409    | -44.3%   | 277,205   | 285,579   | -2.9%    |
| Annual Pass                   | 27,492  | 50,334    | -45.4%   | 405,835   | 488,126   | -16.9%   |
| U of I Student Rides          | 513,307 | 875,208   | -41.4%   | 6,249,950 | 7,029,310 | -11.1%   |
| All Day Passes                | 182     | 637       | -71.4%   | 3,493     | 5,619     | -37.8%   |
| Transfers                     | 5,680   | 11,515    | -50.7%   | 103,582   | 113,510   | -8.7%    |
| Saferides Connect             | 2,628   | 4,169     | -37.0%   | 25,563    | 23,367    | 9.4%     |
| West Connect                  | 109     |           |          | 633       |           |          |
| Monthly Pass                  | 11,603  | 20,877    | -44.4%   | 184,548   | 188,349   | -2.0%    |
| Veterans Pass                 | 2,209   | 4,065     | -45.7%   | 32,668    | 32,381    | 0.9%     |
| Total Unlinked Passenger Ride | 650,353 | 1,115,325 | -41.7%   | 8,340,329 | 9,279,951 | -10.1%   |
| Half-Fare Cab Subsidy Rides   | 889     | 1,295     | -31.4%   | 9,870     | 10,736    | -8.1%    |
| ADA Rides                     | 4,982   | 9,024     | -44.8%   | 75,063    | 75,069    | 0.0%     |
| TOTAL                         | 656,224 | 1,125,644 | -41.7%   | 8,425,262 | 9,365,756 | -10.0%   |