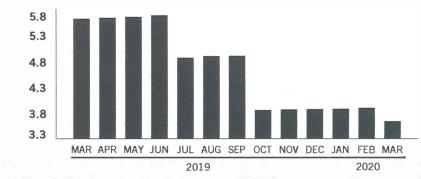

| _     | FY2013     | FY2014     | FY2015     | FY2016     | FY2017     | FY2018     | FY2019     | FY2020    |
|-------|------------|------------|------------|------------|------------|------------|------------|-----------|
| JUL   | 447,178    | 487,363    | 529,018    | 503,481    | 424,915    | 389,398    | 415,476    | 420,729   |
| AUG   | 745,337    | 817,249    | 848,165    | 851,098    | 914,496    | 661,178    | 743,728    | 708,465   |
| SEPT  | 1,215,967  | 1,358,928  | 1,514,019  | 1,439,491  | 1,375,803  | 1,197,928  | 1,226,527  | 1,172,335 |
| ост   | 1,391,576  | 1,538,309  | 1,606,340  | 1,478,275  | 1,380,990  | 1,310,380  | 1,375,516  | 1,346,402 |
| NOV   | 1,115,234  | 1,223,026  | 1,236,071  | 1,153,897  | 1,137,573  | 1,087,343  | 1,160,184  | 1,076,993 |
| DEC   | 887,209    | 1,044,064  | 1,068,608  | 949,030    | 857,837    | 917,782    | 920,718    | 873,429   |
| JAN   | 1,086,962  | 975,863    | 996,469    | 977,223    | 989,700    | 1,022,713  | 1,022,403  | 838,969   |
| FEB   | 1,374,653  | 1,582,330  | 1,576,687  | 1,537,540  | 1,371,778  | 1,375,553  | 1,375,560  | 1,331,716 |
| MAR   | 1,160,228  | 1,327,336  | 1,305,425  | 1,266,676  | 1,251,352  | 1,153,015  | 1,125,644  | 656,224   |
| APR   | 1,392,237  | 1,492,613  | 1,402,475  | 1,391,286  | 1,228,127  | 1,292,424  | 1,203,603  |           |
| MAY   | 722,264    | 939,758    | 940,147    | 770,860    | 742,253    | 684,678    | 645,383    |           |
| JUN   | 489,327    | 522,493    | 528,360    | 451,663    | 424,219    | 435,993    | 414,421    |           |
| TOTAL | 12,028,172 | 13,309,332 | 13,551,784 | 12,770,520 | 12,099,043 | 11,528,385 | 11,629,163 | 8,425,262 |