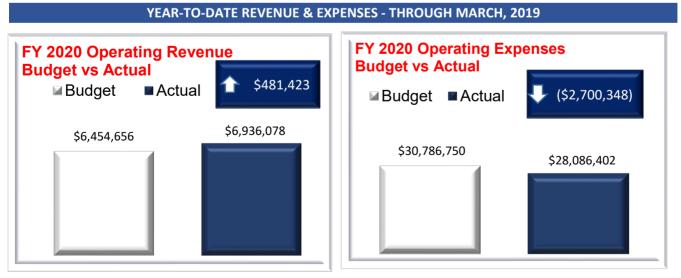

Year-to-date operating revenues are \$481,423 above budget while operating expenses are \$2,700,348 under budget.