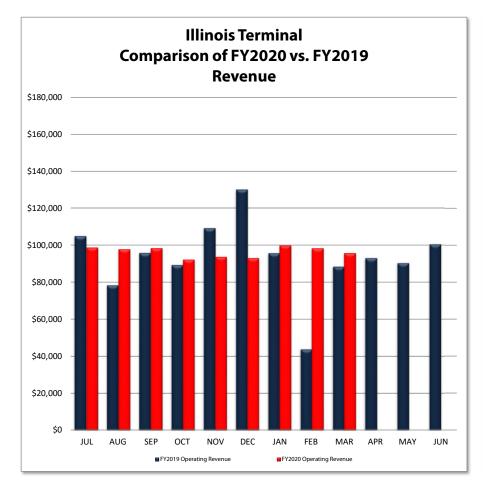

#### **OPERATING REVENUE - MARCH, 2019**

March, 2020 operating revenue was 16.6% below March, 2019, and year-to-date operating revenue was 2.2% above FY2019.

March operating expenses were 0.9% above March, 2019. Year-to-date operating expenses were 4.9% above FY2019.

Year-to-date operating revenues are \$481,423 above budget while operating expenses are \$2,700,348 under budget.