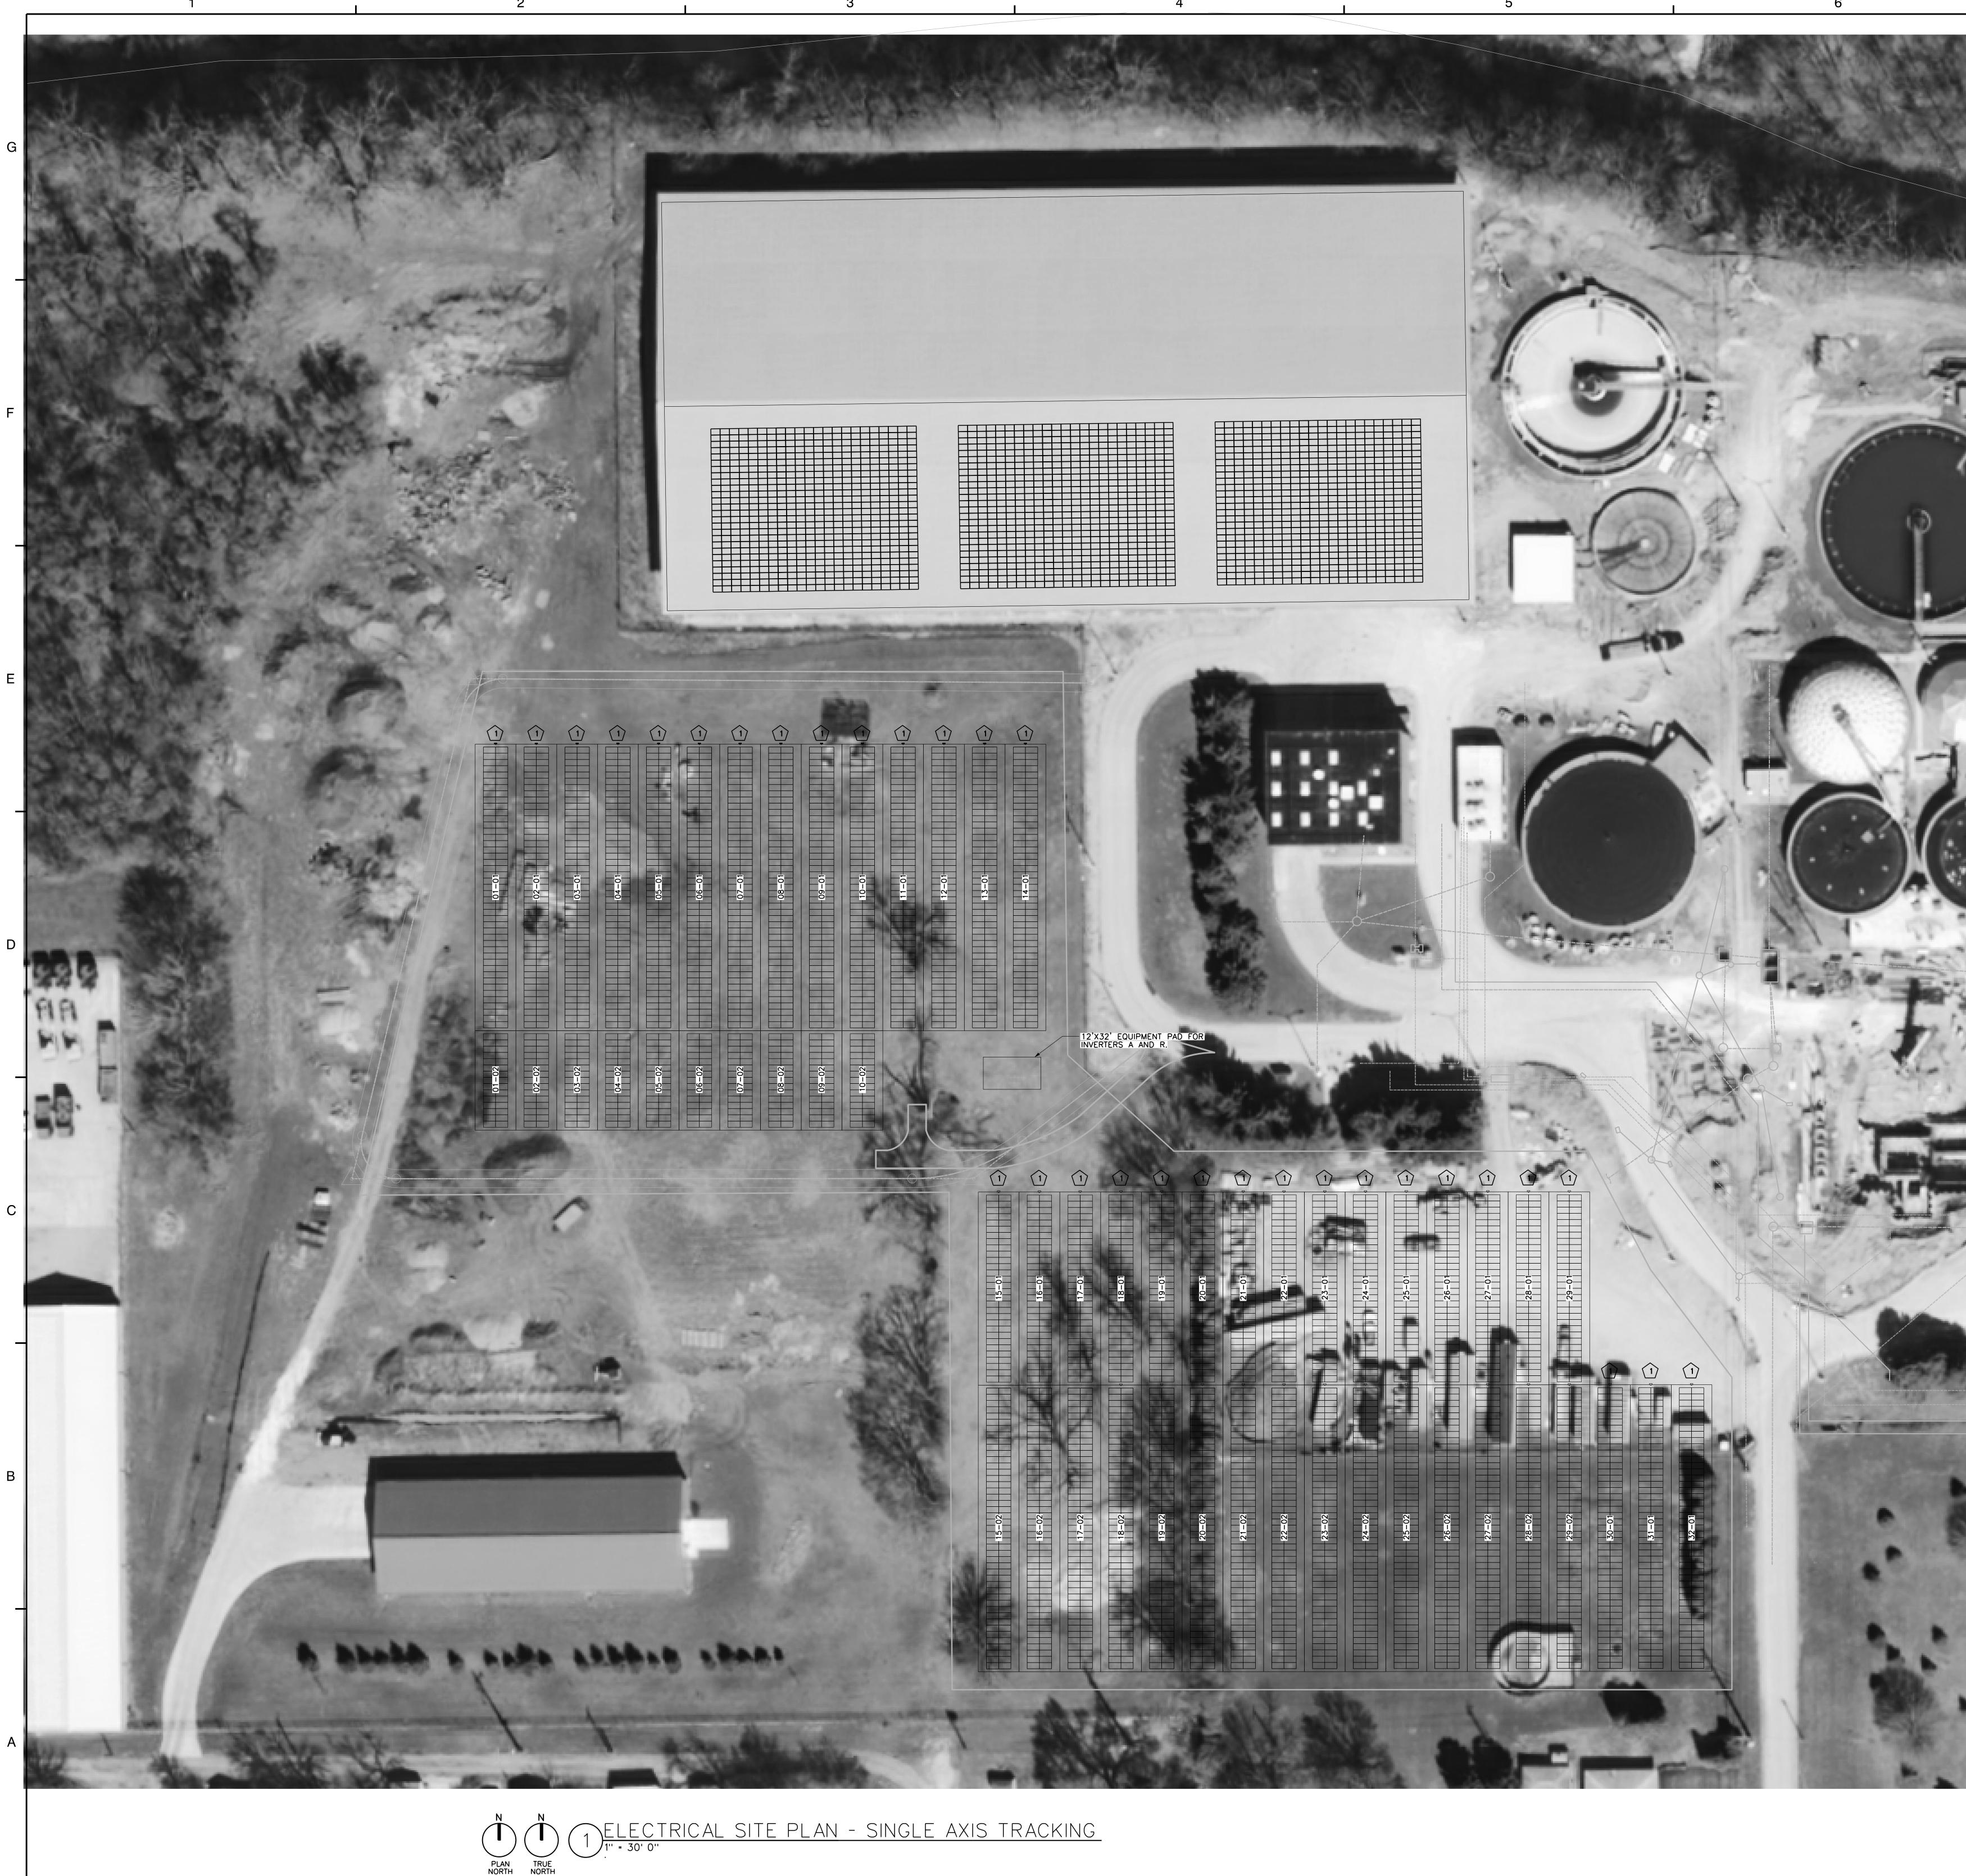

|
|                | PROJECT NO. 50125690                                                                                                                                                                               |
|                | E1.0                                                                                                                                                                                               |
|                | SHEET NO.                                                                                                                                                                                          |



| (1) 10-STRING, 1500DC COMBINER BOX INSTALLED AT THE END OF THE SINGLE AXI<br>TRACKER TUBE. | S Dewberry<br>401 SW WATER ST, SUITE 701<br>PEORIA, IL 61602–1530<br>(309) 282–8000<br>IL REG #184005007–0006                                                                                                                                                                                                                   |
|--------------------------------------------------------------------------------------------|-----------------------------------------------------------------------------------------------------------------------------------------------------------------------------------------------------------------------------------------------------------------------------------------------