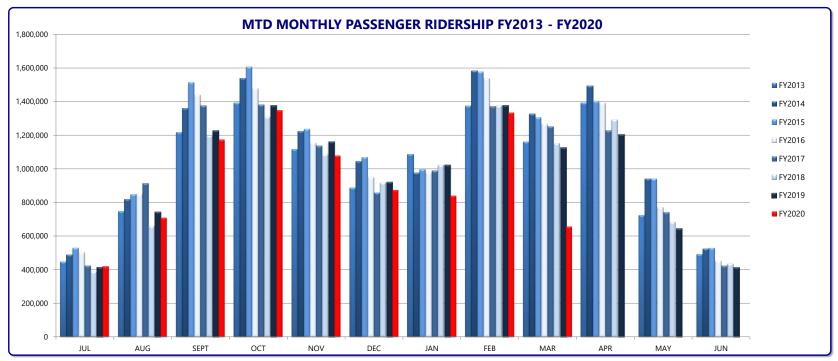

| _     | FY2013     | FY2014     | FY2015     | FY2016     | FY2017     | FY2018     | FY2019     | FY2020    |
|-------|------------|------------|------------|------------|------------|------------|------------|-----------|
| JUL   | 447,178    | 487,363    | 529,018    | 503,481    | 424,915    | 389,398    | 415,476    | 420,729   |
| AUG   | 745,337    | 817,249    | 848,165    | 851,098    | 914,496    | 661,178    | 743,728    | 708,465   |
| SEPT  | 1,215,967  | 1,358,928  | 1,514,019  | 1,439,491  | 1,375,803  | 1,197,928  | 1,226,527  | 1,172,335 |
| ост   | 1,391,576  | 1,538,309  | 1,606,340  | 1,478,275  | 1,380,990  | 1,310,380  | 1,375,516  | 1,346,402 |
| NOV   | 1,115,234  | 1,223,026  | 1,236,071  | 1,153,897  | 1,137,573  | 1,087,343  | 1,160,184  | 1,076,993 |
| DEC   | 887,209    | 1,044,064  | 1,068,608  | 949,030    | 857,837    | 917,782    | 920,718    | 873,429   |
| JAN   | 1,086,962  | 975,863    | 996,469    | 977,223    | 989,700    | 1,022,713  | 1,022,403  | 838,969   |
| FEB   | 1,374,653  | 1,582,330  | 1,576,687  | 1,537,540  | 1,371,778  | 1,375,553  | 1,375,560  | 1,331,716 |
| MAR   | 1,160,228  | 1,327,336  | 1,305,425  | 1,266,676  | 1,251,352  | 1,153,015  | 1,125,644  | 656,224   |
| APR   | 1,392,237  | 1,492,613  | 1,402,475  | 1,391,286  | 1,228,127  | 1,292,424  | 1,203,603  |           |
| MAY   | 722,264    | 939,758    | 940,147    | 770,860    | 742,253    | 684,678    | 645,383    |           |
| JUN   | 489,327    | 522,493    | 528,360    | 451,663    | 424,219    | 435,993    | 414,421    |           |
| TOTAL | 12,028,172 | 13,309,332 | 13,551,784 | 12,770,520 | 12,099,043 | 11,528,385 | 11,629,163 | 8,425,262 |

MTD Monthly Passenger Ridership FY2013 - FY2020

**Route Performance Report** 