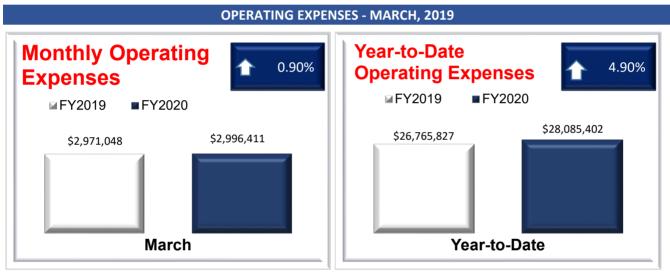

#### **OPERATING REVENUE - MARCH, 2019**

March, 2020 operating revenue was 16.6% below March, 2019, and year-to-date operating revenue was 2.2% above FY2019.

March operating expenses were 0.9% above March, 2019. Year-to-date operating expenses were 4.9% above FY2019.

Year-to-date operating revenues are \$481,423 above budget while operating expenses are \$2,700,348 under budget.