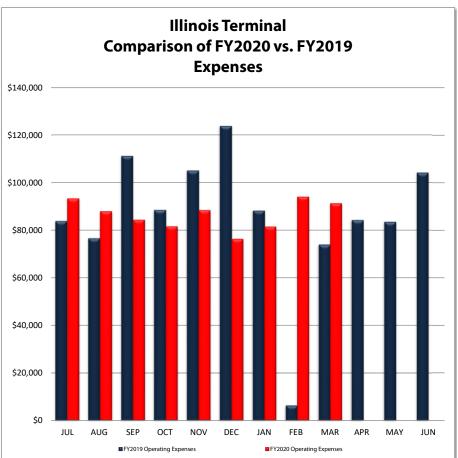

#### **OPERATING REVENUE - MARCH, 2019**

March, 2020 operating revenue was 16.6% below March, 2019, and year-to-date operating revenue was 2.2% above FY2019.

March operating expenses were 0.9% above March, 2019. Year-to-date operating expenses were 4.9% above FY2019.

Year-to-date operating revenues are \$481,423 above budget while operating expenses are \$2,700,348 under budget.