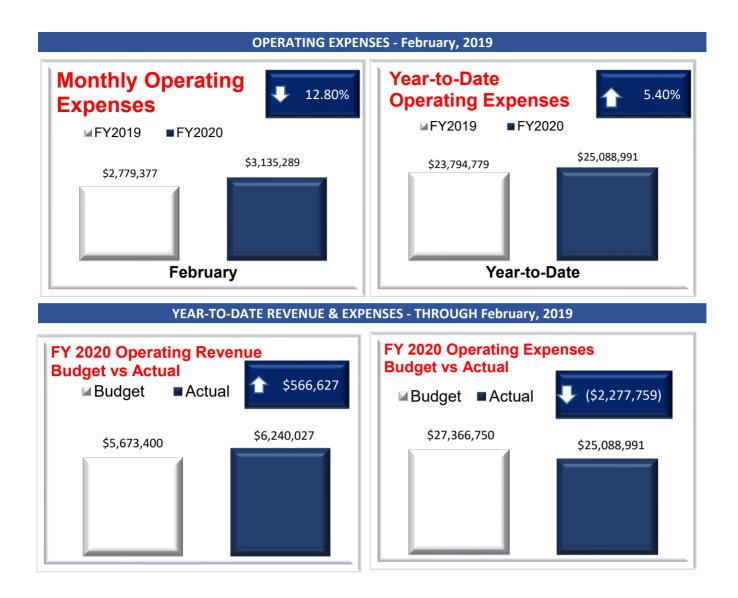

#### **OPERATING REVENUE - MARCH, 2019**

March, 2020 operating revenue was 16.6% below March, 2019, and year-to-date operating revenue was 2.2% above FY2019.

March operating expenses were 0.9% above March, 2019. Year-to-date operating expenses were 4.9% above FY2019.

Year-to-date operating revenues are \$481,423 above budget while operating expenses are \$2,700,348 under budget.