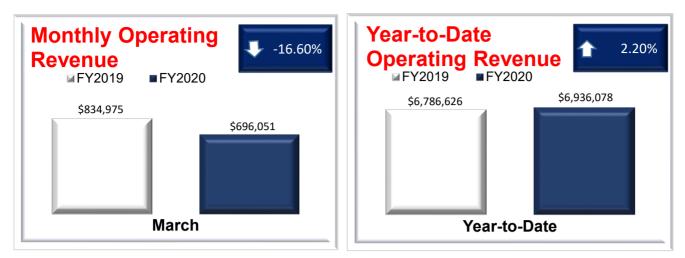

#### **OPERATING REVENUE - MARCH, 2019**

March, 2020 operating revenue was 16.6% below March, 2019, and year-to-date operating revenue was 2.2% above FY2019.

March operating expenses were 0.9% above March, 2019. Year-to-date operating expenses were 4.9% above FY2019.