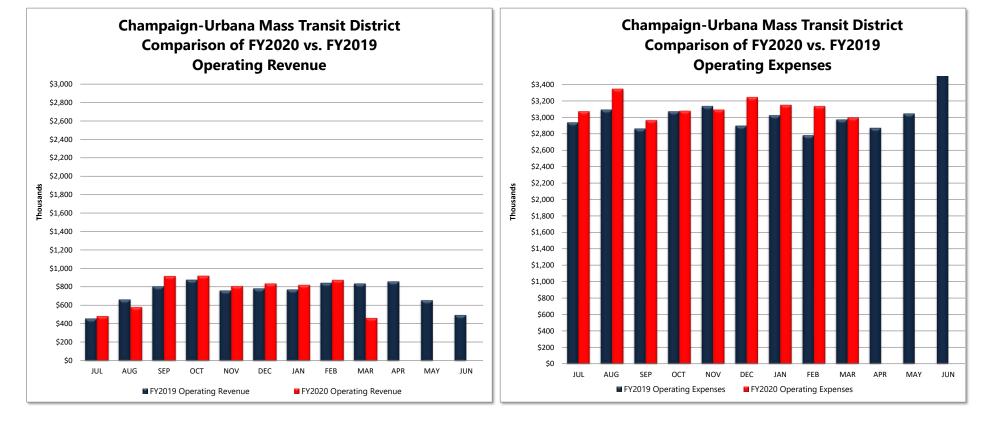

#### **OPERATING REVENUE - MARCH, 2019**

March, 2020 operating revenue was 16.6% below March, 2019, and year-to-date operating revenue was 2.2% above FY2019.

March operating expenses were 0.9% above March, 2019. Year-to-date operating expenses were 4.9% above FY2019.