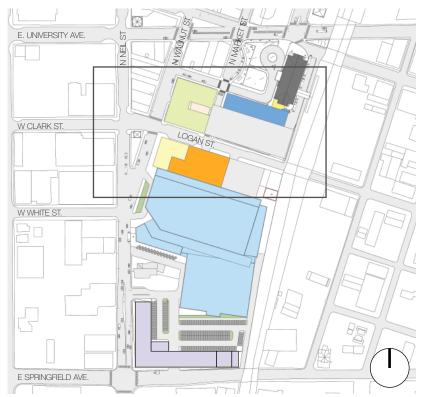

rking:     | 40,000 sf |
| Retail:     | 0 sf      | Transport:   | 0 sf      |



SITE PLAN NORTH OF ARENA - LEVEL 4



VIEW FROM NORTHWEST - LEVEL 4

**LEVEL 4** 

Development North of the Arena The Yards, Champaign, Illinois







THE YARDS DEVELOPMENT - FULL SITE PLAN



#### LEVEL 5 FLOOR AREAS, NORTH OF LOGAN ST

| Apartments: | 27,000 sf | MTD Waiting: | 0 sf      |
|-------------|-----------|--------------|-----------|
| Amenity     | 0 sf      | MTD:         | 0 sf      |
| Hotel:      | 0 sf      | MTD Common:  | 0 sf      |
| Convention: | 0 sf      | Parking:     | 40,000 sf |
| Retail:     | 0 sf      | Transport:   | 0 sf      |



SITE PLAN NORTH OF ARENA - LEVEL 5



VIEW FROM NORTHWEST - LEVEL 5

LEVEL 5

Development North of the Arena The Yards, Champaign, Illinois







THE YARDS DEVELOPMENT - FULL SITE PLAN



#### LEVEL 6 / LEVEL 7 FLOOR AREAS, NORTH OF LOGAN ST

| Apartments: | 27,000 sf | MTD Waiting: | 0 sf |
|-------------|-----------|--------------|------|
| Amenity     | 0 sf      | MTD:         | 0 sf |
| Hotel:      | 0 sf      | MTD Common:  | 0 sf |
| Convention: | 0 sf      | Parking:     | 0 sf |
| Retail:     | 0 sf      | Transport:   | 0 sf |



SITE PLAN NORTH OF ARENA - LEVEL 6 + 7



VIEW FROM NORTHWEST - OVERALL

**LEVEL 6 - 7**