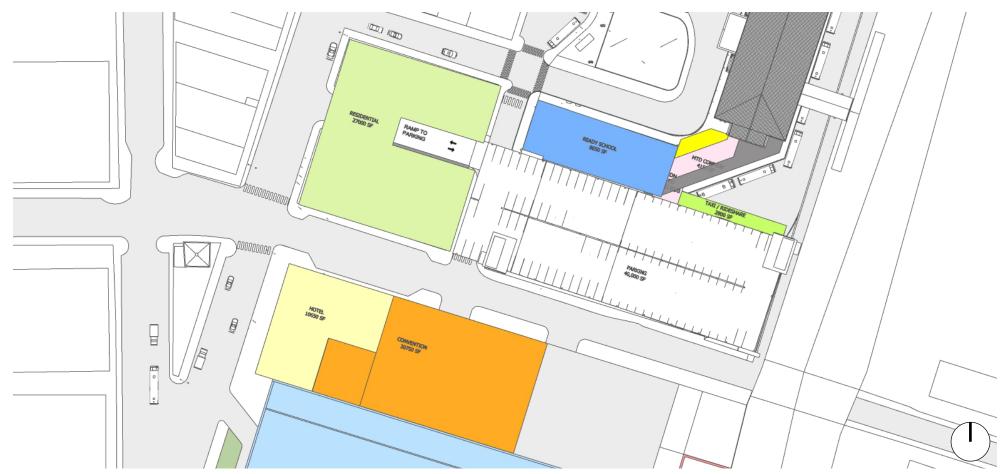

### LEVEL 1 FLOOR AREAS, NORTH OF LOGAN ST

| Apartments: | 0 sf      | MTD Waiting: | 2,650 sf |
|-------------|-----------|--------------|----------|
| Amenity     | 2,160 sf  | MTD:         | 0 sf     |
| Hotel:      | 0 sf      | MTD Common:  | 550 sf   |
| Convention: | 0 sf      | Parking:     | 0 sf     |
| Retail:     | 18,650 sf | Transport:   | 7,285 sf |

SITE PLAN NORTH OF ARENA - LEVEL 1

VIEW FROM NORTHWEST - LEVEL 1

LEVEL 1

Development North of the Arena The Yards, Champaign, Illinois

THE YARDS DEVELOPMENT - FULL SITE PLAN