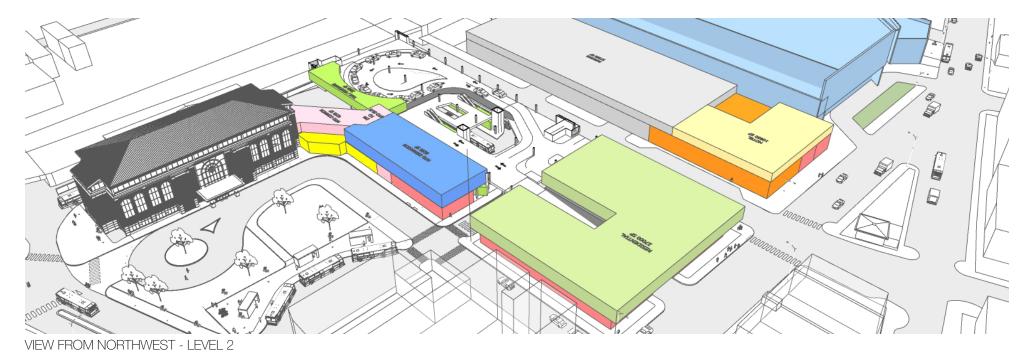

SITE PLAN NORTH OF ARENA - LEVEL 2

LEVEL 2

Development North of the Arena The Yards, Champaign, Illinois

THE YARDS DEVELOPMENT - FULL SITE PLAN