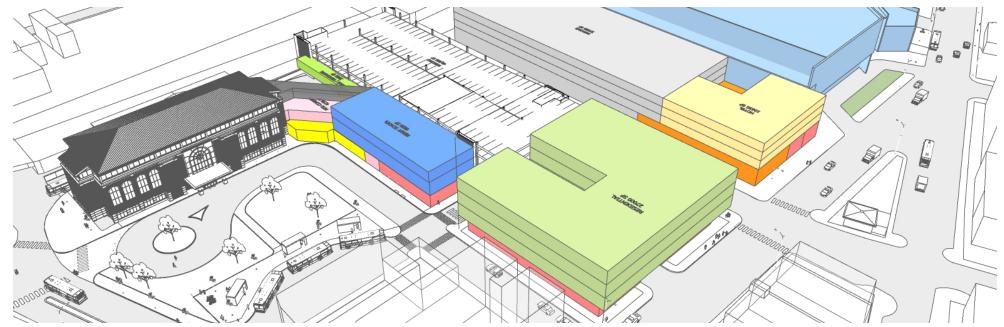

#### LEVEL 3 FLOOR AREAS, NORTH OF LOGAN ST

| Apartments: | 27,000 sf | MTD Waiting: | 0 sf      |
|-------------|-----------|--------------|-----------|
| Amenity     | 0 sf      | MTD:         | 8,650 sf  |
| Hotel:      | 0 sf      | MTD Common:  | 0 sf      |
| Convention: | 0 sf      | Parking:     | 34,000 sf |
| Retail:     | 0 sf      | Transport:   | 0 sf      |

SITE PLAN NORTH OF ARENA - LEVEL 3

LEVEL 3

Development North of the Arena The Yards, Champaign, Illinois

THE YARDS DEVELOPMENT - FULL SITE PLAN