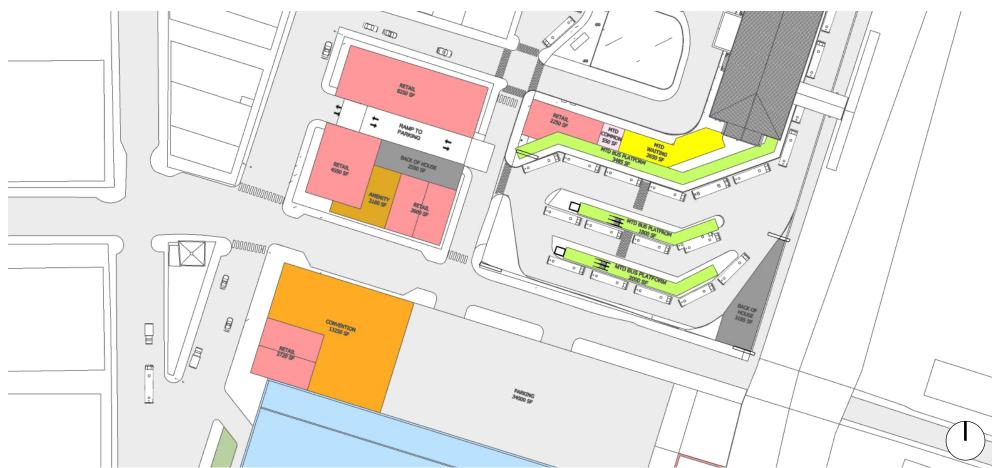

### LEVEL 1 FLOOR AREAS, NORTH OF LOGAN ST

| Apartments: | 0 sf      | MTD Waiting: | 2,650 sf |
|-------------|-----------|--------------|----------|
| Amenity     | 2,160 sf  | MTD:         | 0 sf     |
| Hotel:      | 0 sf      | MTD Common:  | 550 sf   |
| Convention: | 0 sf      | Parking:     | 0 sf     |
| Retail:     | 18,650 sf | Transport:   | 7,285 sf |

SITE PLAN NORTH OF ARENA - LEVEL 1

VIEW FROM NORTHWEST - LEVEL 1

LEVEL 1

Development North of the Arena The Yards, Champaign, Illinois

THE YARDS DEVELOPMENT - FULL SITE PLAN