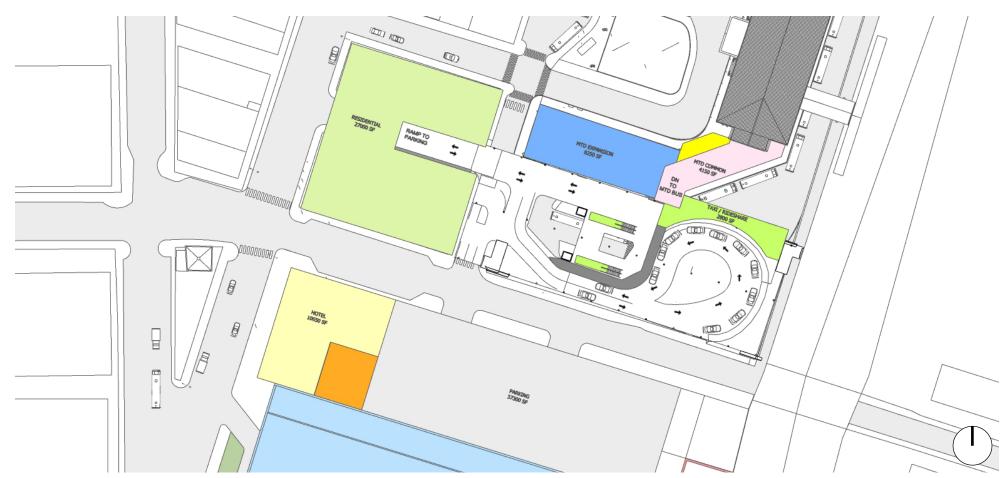

SITE PLAN NORTH OF ARENA - LEVEL 1

VIEW FROM NORTHWEST - LEVEL 1

LEVEL 1

Development North of the Arena The Yards, Champaign, Illinois

THE YARDS DEVELOPMENT - FULL SITE PLAN

# LEVEL 2 FLOOR AREAS, NORTH OF LOGAN ST

| Apartments: | 27,000 sf | MTD Waiting: | 0 sf     |
|-------------|-----------|--------------|----------|
| Amenity     | 0 sf      | MTD:         | 8,250 sf |
| Hotel:      | 0 sf      | MTD Common:  | 4150 sf  |
| Convention: | 0 sf      | Parking:     | 0 sf     |
| Retail:     | 0 sf      | Transport:   | 2,800 sf |