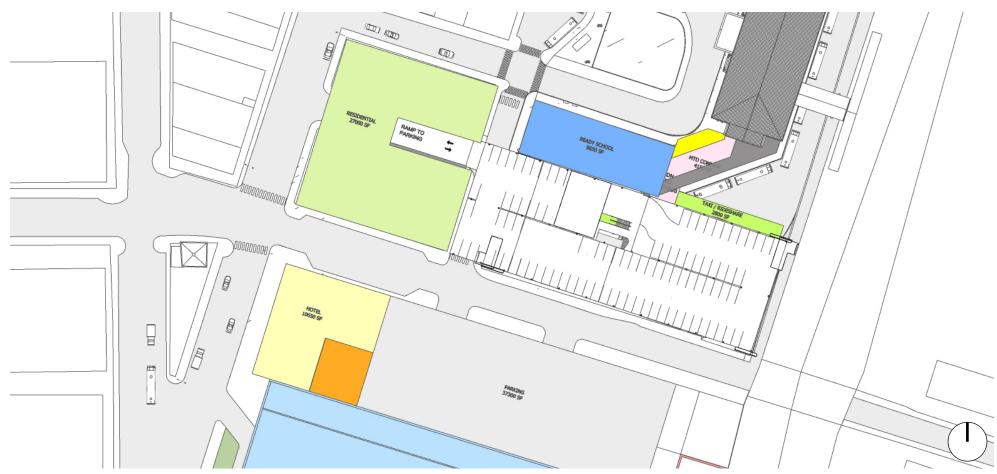

### LEVEL 1 FLOOR AREAS, NORTH OF LOGAN ST

| Apartments: | 0 sf      | MTD Waiting: | 2,650 sf |
|-------------|-----------|--------------|----------|
| Amenity     | 2,160 sf  | MTD:         | 0 sf     |
| Hotel:      | 0 sf      | MTD Common:  | 550 sf   |
| Convention: | 0 sf      | Parking:     | 0 sf     |
| Retail:     | 18,650 sf | Transport:   | 7,285 sf |

SITE PLAN NORTH OF ARENA - LEVEL 1

VIEW FROM NORTHWEST - LEVEL 1

LEVEL 1

Development North of the Arena The Yards, Champaign, Illinois

THE YARDS DEVELOPMENT - FULL SITE PLAN