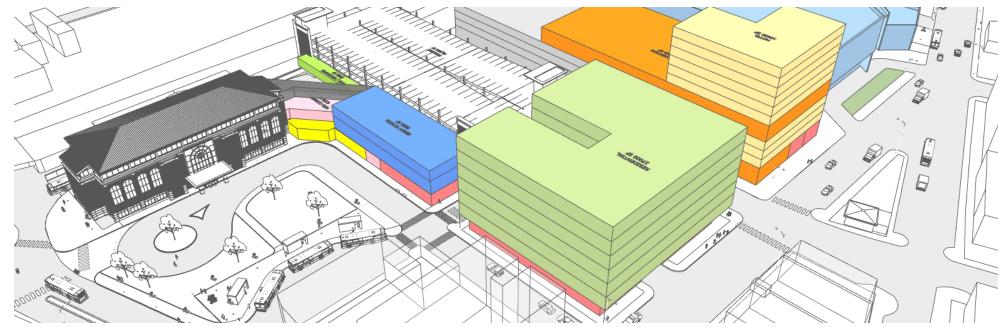

SITE PLAN NORTH OF ARENA - LEVEL 4

VIEW FROM NORTHWEST - LEVEL 4

**LEVEL 4** 

Development North of the Arena The Yards, Champaign, Illinois

THE YARDS DEVELOPMENT - FULL SITE PLAN

SITE PLAN NORTH OF ARENA - LEVEL 5

VIEW FROM NORTHWEST - LEVEL 5

LEVEL 5

Development North of the Arena The Yards, Champaign, Illinois

THE YARDS DEVELOPMENT - FULL SITE PLAN

SITE PLAN NORTH OF ARENA - LEVEL 6 + 7

VIEW FROM NORTHWEST - OVERALL

**LEVEL 6 - 7** 