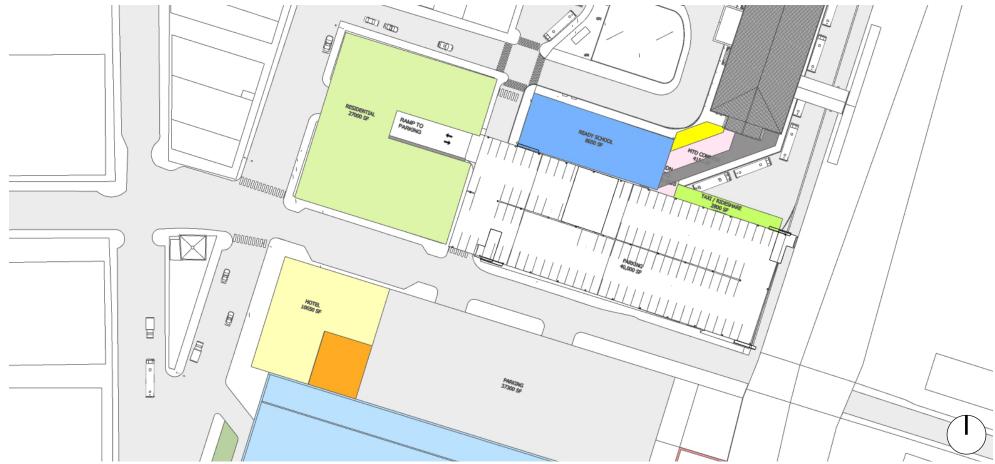

#### LEVEL 3 FLOOR AREAS, NORTH OF LOGAN ST

| Apartments: | 27,000 sf | MTD Waiting: | 0 sf      |
|-------------|-----------|--------------|-----------|
| Amenity     | 0 sf      | MTD:         | 8,650 sf  |
| Hotel:      | 0 sf      | MTD Common:  | 0 sf      |
| Convention: | 0 sf      | Parking:     | 34,000 sf |
| Retail:     | 0 sf      | Transport:   | 0 sf      |

SITE PLAN NORTH OF ARENA - LEVEL 3

LEVEL 3

Development North of the Arena The Yards, Champaign, Illinois

THE YARDS DEVELOPMENT - FULL SITE PLAN