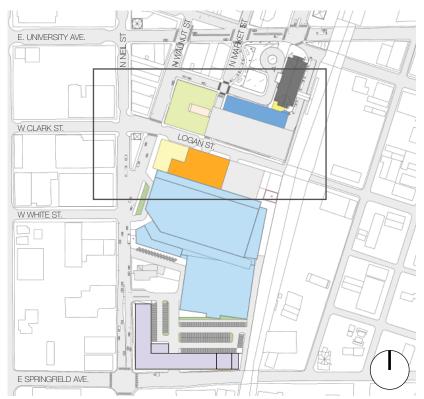

THE YARDS DEVELOPMENT - FULL SITE PLAN



### LEVEL 1 FLOOR AREAS, NORTH OF LOGAN ST

| Apartments: | 0 sf      | MTD Waiting: | 2,650 sf |
|-------------|-----------|--------------|----------|
| Amenity     | 2,160 sf  | MTD:         | 0 sf     |
| Hotel:      | 0 sf      | MTD Common:  | 550 sf   |
| Convention: | 0 sf      | Parking:     | 0 sf     |
| Retail:     | 18,650 sf | Transport:   | 7,285 sf |



SITE PLAN NORTH OF ARENA - LEVEL 1



VIEW FROM NORTHWEST - LEVEL 1

LEVEL 1

Development North of the Arena The Yards, Champaign, Illinois







THE YARDS DEVELOPMENT - FULL SITE PLAN



# LEVEL 2 FLOOR AREAS, NORTH OF LOGAN ST

| Apartments: | 27,000 sf | MTD Waiting: | 0 sf     |
|-------------|-----------|--------------|----------|
| Amenity     | 0 sf      | MTD:         | 8,2