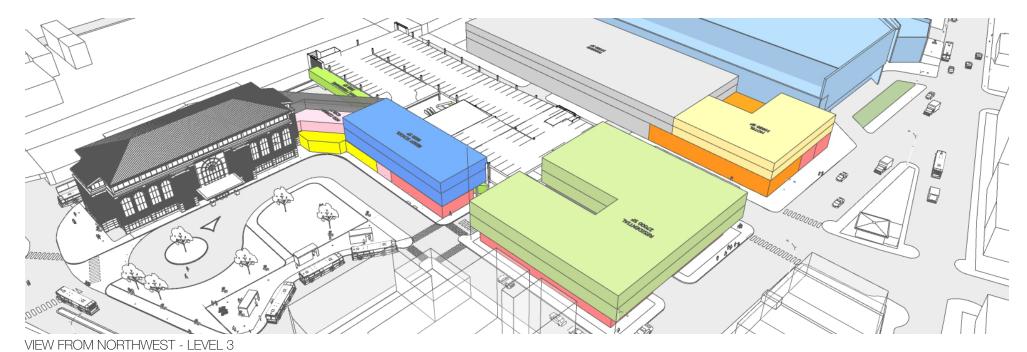

#### LEVEL 3 FLOOR AREAS, NORTH OF LOGAN ST

| Apartments: | 27,000 sf | MTD Waiting: | 0 sf      |
|-------------|-----------|--------------|-----------|
| Amenity     | 0 sf      | MTD:         | 8,650 sf  |
| Hotel:      | 0 sf      | MTD Common:  | 0 sf      |
| Convention: | 0 sf      | Parking:     | 34,000 sf |
| Retail:     | 0 sf      | Transport:   | 0 sf      |

SITE PLAN NORTH OF ARENA - LEVEL 3

LEVEL 3

Development North of the Arena The Yards, Champaign, Illinois

THE YARDS DEVELOPMENT - FULL SITE PLAN