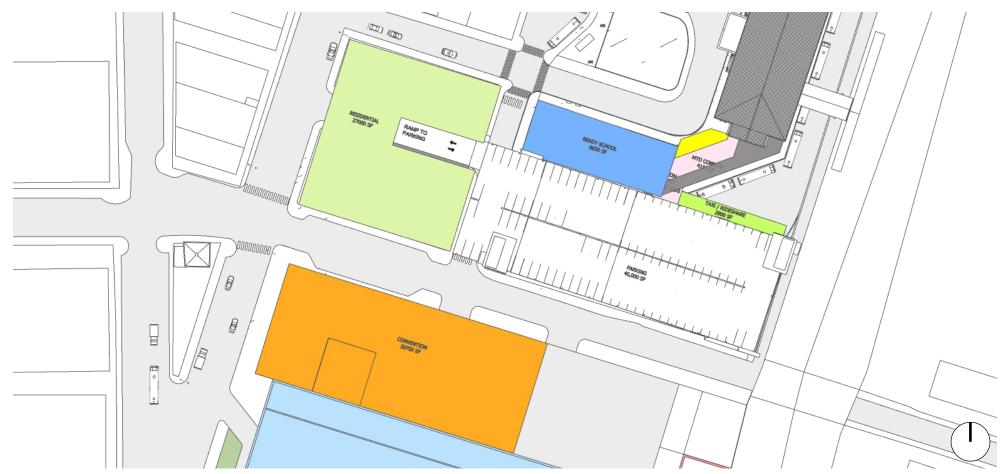

### LEVEL 1 FLOOR AREAS, NORTH OF LOGAN ST

| Apartments: | 0 sf      | MTD Waiting: | 2,650 sf |
|-------------|-----------|--------------|----------|
| Amenity     | 2,160 sf  | MTD:         | 0 sf     |
| Hotel:      | 0 sf      | MTD Common:  | 550 sf   |
| Convention: | 0 sf      | Parking:     | 0 sf     |
| Retail:     | 18,650 sf | Transport:   | 7,285 sf |

SITE PLAN NORTH OF ARENA - LEVEL 1

VIEW FROM NORTHWEST - LEVEL 1

LEVEL 1

Development North of the Arena The Yards, Champaign, Illinois

THE YARDS DEVELOPMENT - FULL SITE PLAN