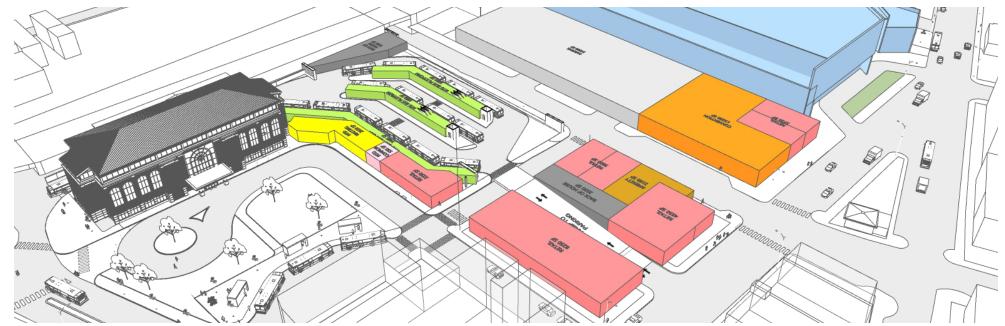

SITE PLAN NORTH OF ARENA - LEVEL 1

VIEW FROM NORTHWEST - LEVEL 1

LEVEL 1

Development North of the Arena The Yards, Champaign, Illinois

THE YARDS DEVELOPMENT - FULL SITE PLAN