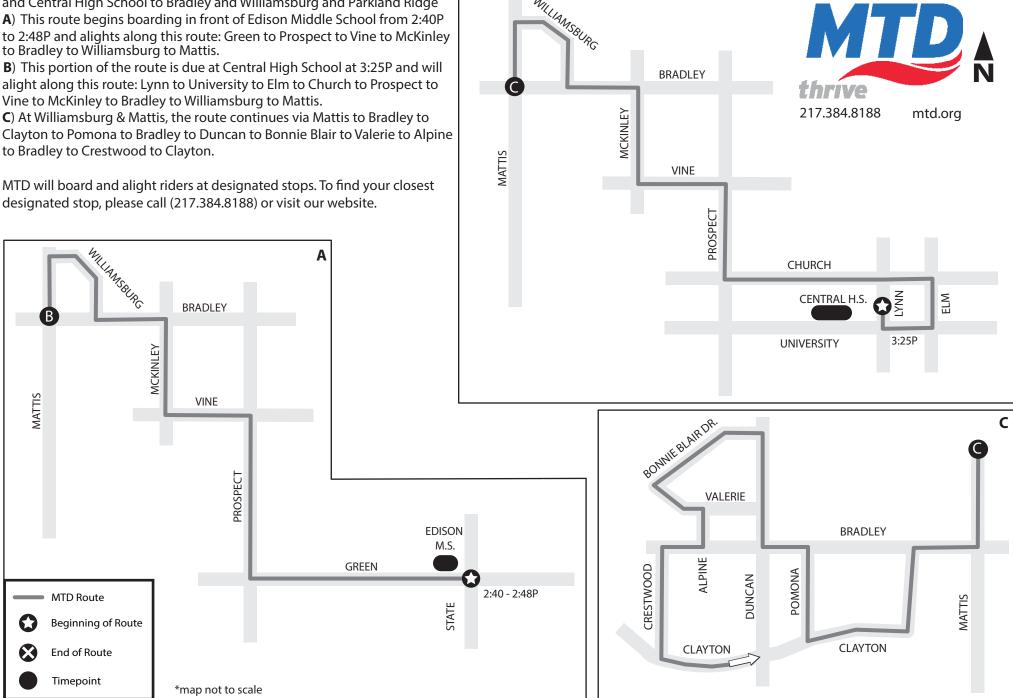

## **EDISON MIDDLE SCHOOL TO BRADLEY & WILLIAMSBURG** CENTRAL HIGH SCHOOL TO BRADLEY & WILLIAMSBURG and PARKLAND RIDGE

PM ONLY - 7W Grey from Edison Middle School to Bradley and Williamsburg and Central High School to Bradley and Williamsburg and Parkland Ridge

- A) This route begins boarding in front of Edison Middle School from 2:40P to Bradley to Williamsburg to Mattis.
- alight along this route: Lynn to University to Elm to Church to Prospect to Vine to McKinley to Bradley to Williamsburg to Mattis.
- to Bradley to Crestwood to Clayton.

designated stop, please call (217.384.8188) or visit our website.

В