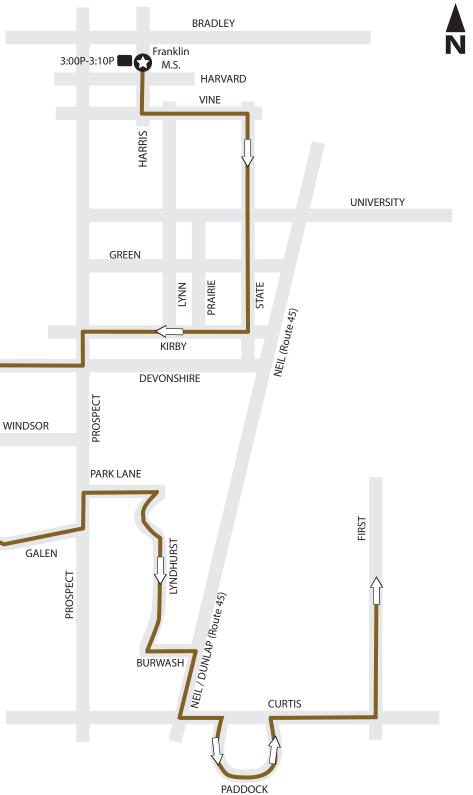

## FRANKLIN MIDDLE SCHOOL TO DEVONSHIRE AND WINFIELD VILLAGE

PM ONLY - 9A Brown from Franklin Middle School and Central High School to Devonshire and Winfield Village

The trip begins at Franklin Middle School boarding passengers from 3:00P to 3:10P. The bus will then alight passengers along this route: Harris to Vine to State to Kirby to Prospect to Devonshire to Galen to Windsor to Winward to Sussex to Galen to Prospect to Park Lane to Lyndhurst to Burwash to Neil to Curtis to Paddock to Curtis to First.