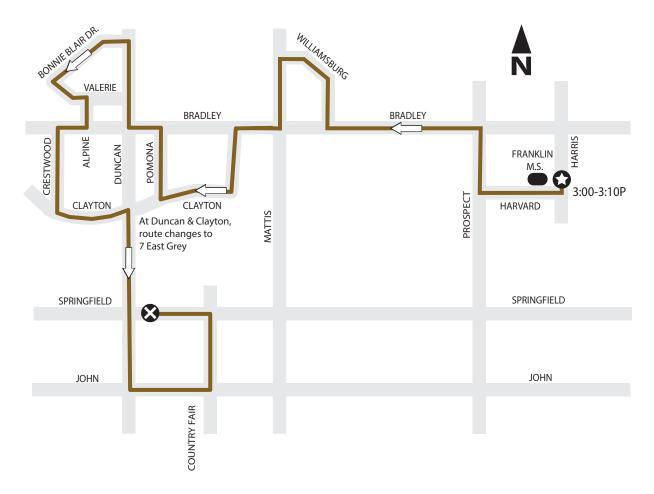

## FRANKLIN MIDDLE SCHOOL TO PARKLAND RIDGE JOHN, KENWOOD, AND SPRINGFIELD AREAS

PM ONLY - 9B Brown from Franklin Middle School to Parkland Ridge

This route begins boarding at Franklin Middle School and continues along this route alighting passengers: Harris to Harvard to Prospect to Bradley to Williamsburg to Mattis to Bradley to Clayton to Pomona to Bradley to Duncan to Bonnie Blair to Valerie to Alpine to Bradley to Crestwood to Clayton to Duncan to John to Kenwood to Springfield to Duncan.