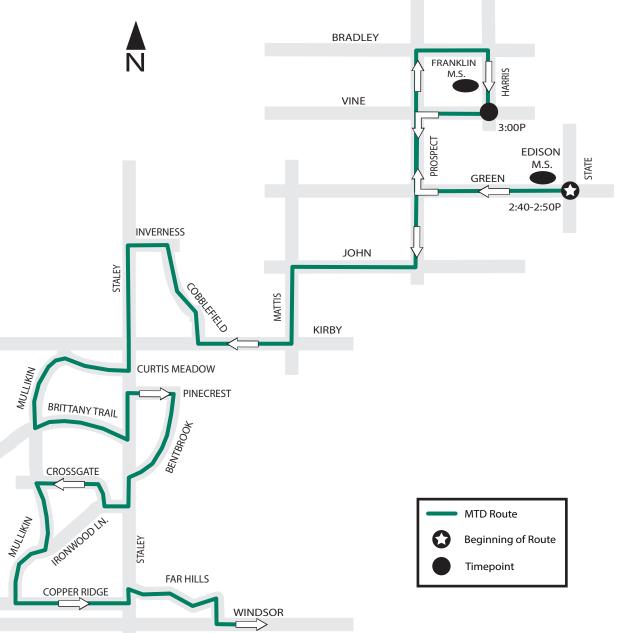

## 5 WEST GREEN EXPRESS #2 FROM EDISON AND FRANKLIN MIDDLE SCHOOLS

## PM TRIP ONLY

This route begins boarding riders at Edison Middle School at 2:40P. At 2:50P route continues to Franklin Middle School via Green to Prospect to Bradley to Harris and is due at 3:00P. The route continues via Harris to Vine to Prospect to John to Mattis to Kirby to Staley to Curtis Meadow to Mullikin to Brittany Trail to Staley to Pinecrest to Bentbrook to Staley to Ironwood to Crossgate to Mullikin to Copper Ridge to Staley to Far Hills to Fields South to Windsor.