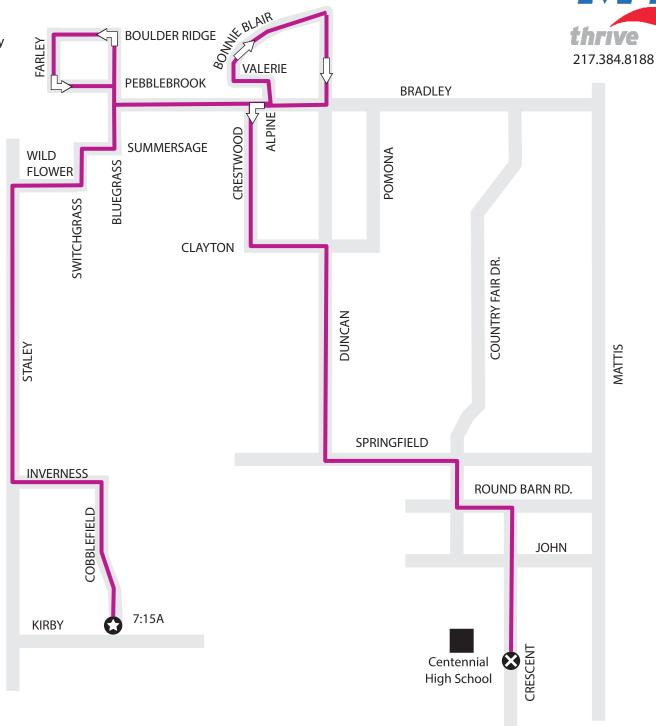

## TURNBERRY RIDGE/SAWGRASS TO CENTENNIAL HIGH SCHOOL

AM ONLY - 16A Pink #2 Route serving Turnberry Ridge, Boulder Ridge, and Sawgrass Areas.

The trip starts at Kirby and Cobblefield at 7:15A and continues Cobblefield to Inverness to Staley to Wildflower to Switchgrass to Summersage to Bluegrass to Boulder Ridge to Farley to Pebblebrook to Bluegrass to Bradley to Alpine to Valerie to Bonnie Blair to Duncan to Bradley to Crestwood to Clayton to Duncan to Springfield to Country Fair Drive to Round Barn Road to Crescent to Centennial High School.