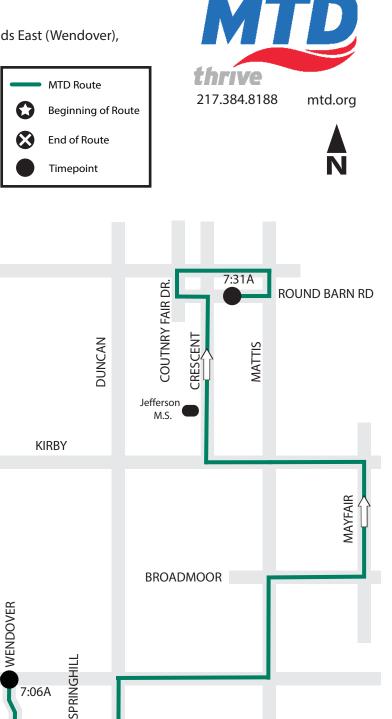

COPPER RIDGE

**BRITTANY TRAIL** 

CROSSGATE

AM ONLY - 5 Green East Route serving Ironwood, Copper Ridge, Lincolnshire Fields South, Lincolnshire Fields East (Wendover), and Robeson Meadows West (Wendover) Areas

The trip starts at the corner of Ironwood & Staley at 7:00A; Wendover & Windsor at 7:06A; and Round Barn Road at 7:31A. After serving Round Barn, the route continues via Country Fair Drive to Springfield to Mattis to Bradley to Franklin Middle School to Vine to Lynn to Central High School.