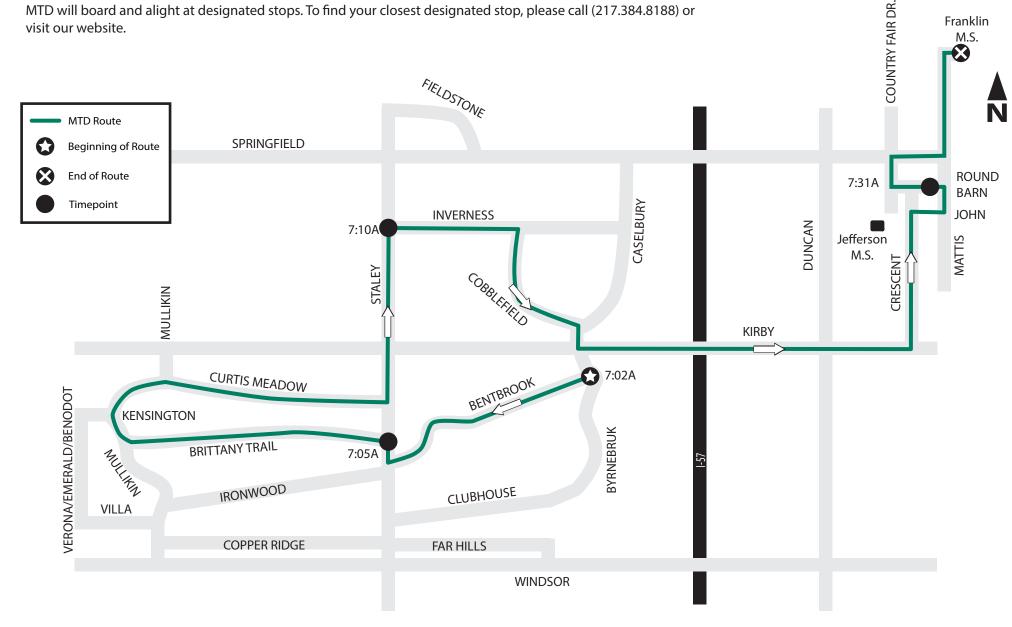

## LINCOLNSHIRE FIELDS WEST TO FRANKLIN MIDDLE SCHOOL

AM ONLY - 5 Green East Express Route serving Lincolnshire Fields West, Trails of Brittany, Glenshire, and Turnberry Areas

The trip starts at the corner of Cobblefield & Bentbrook at 7:02A, is due to arrive at Brittany Trail & Staley at 7:05A, Inverness & Staley at 7:10A, and Round Barn Road at 7:31A. Route continues to Franklin Middle School via Country Fair Drive to Springfield to Mattis to Bradley to Harris.