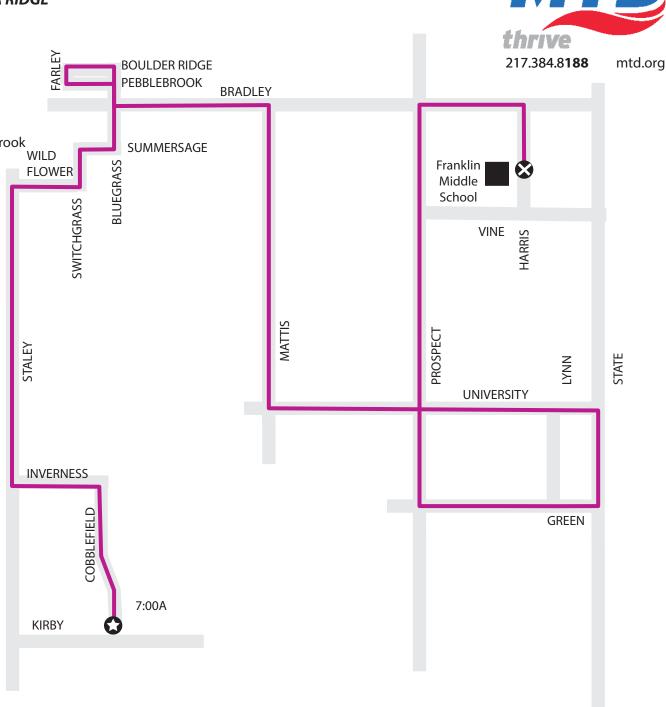

## TURNBERRY RIDGE/SAWGRASS/BOULDER RIDGE TO FRANKLIN MIDDLE SCHOOL

AM ONLY - 16A Pink #1 Route serving Turnberry Ridge, Sawgrass, and Boulder Ridge Areas.

The trip starts at the Kirby and Cobblefield and continues Cobblefield to Inverness to Staley to Wildflower to Switchgrass to Summersage to Bluegrass to Boulder Ridge to Farley to Pebblebrook to Bluegrass to Bradley to Mattis to University to State to Green to Prospect to Bradley to Harris to Franklin Middle School.