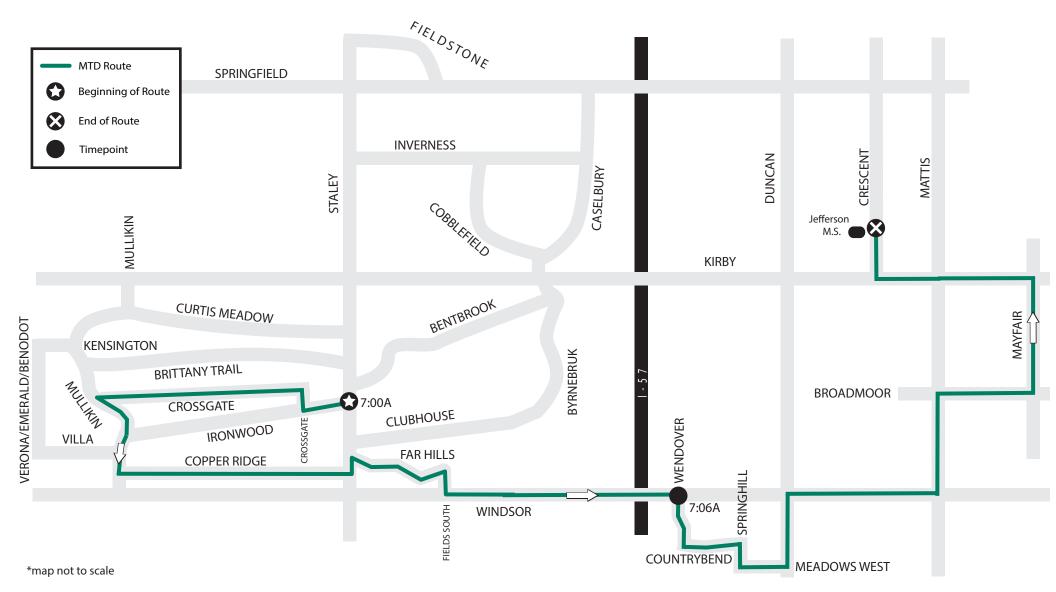

## IRONWOOD TO JEFFERSON MIDDLE SCHOOL

AM ONLY - 5 Green Express East Route serving Ironwood, Copper Ridge, Lincolnshire Fields South, Lincolnshire Fields East (Wendover), and Robeson Meadows West (Wendover) Areas

The trip starts at the corner of Ironwood & Staley at 7:00A and is due to arrive at Wendover & Windsor at 7:06A. Route continues to Jefferson Middle School via Wendover to Country Bend to Meadows West to Duncan to Windsor to Mattis to Kirby to Crescent.