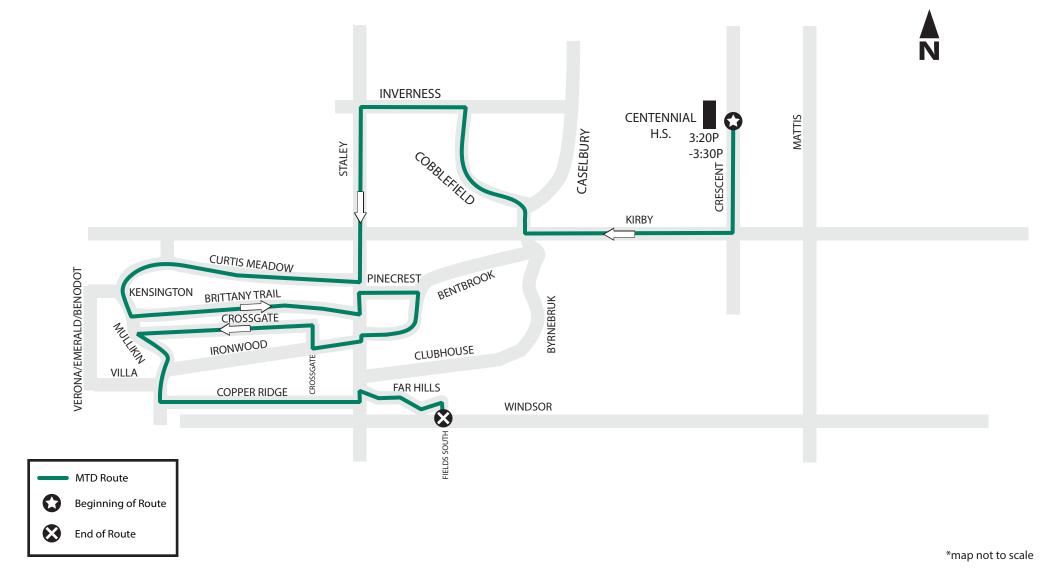

## CENTENNIAL HIGH SCHOOL TO TURNBERRY RIDGE, TRAILS OF BRITTANY, IRONWOOD AND COPPER RIDGE

PM ONLY - 5 Green Express West from Centennial High School to Turnberry Ridge, Trails of Brittany, Ironwood and Copper Ridge

This trip begins by boarding at Centennial High School at 3:20P then continues along this route: Crescent to Kirby to Cobblefield to Inverness to Staley to Curtis Meadow to Mullikin to Brittany Trail to Staley to Pinecrest to Bentbrook to Staley to Ironwood to Crossgate to Mullikin to Copper Ridge. If passengers are still aboard at Copper Ridge & Staley, the bus will continue north on Staley and then east on Kirby.