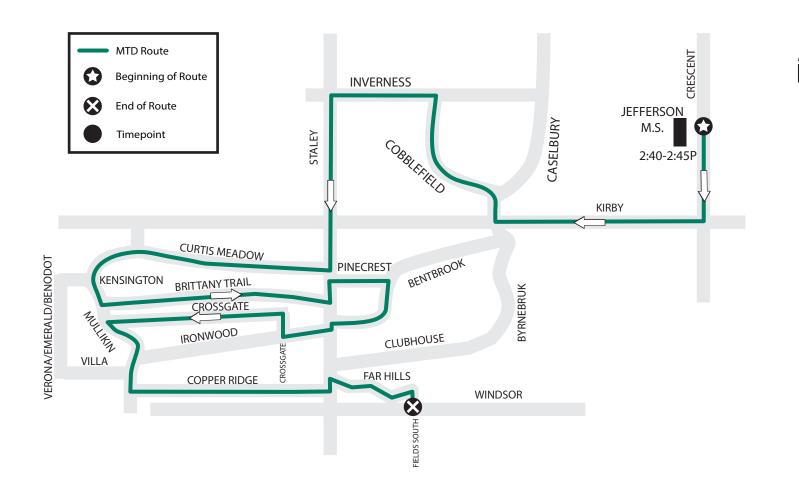

## JEFFERSON MIDDLE SCHOOL TO TURNBERRY RIDGE, TRAILS OF BRITTANY AND IRONWOOD

PM ONLY - 5W Green Express #2 Copper Ridge from Jefferson Middle School to Turnberry Ridge, Trails of Brittany, and Ironwood

This trip begins by boarding at Jefferson Middle School from 2:40P until 2:45P. The bus continues along this route: Crescent to Kirby to Cobblefield to Inverness to Staley to Curtis Meadow to Mullikin to Brittany Trail to Staley to Pinecrest to Bentbrook

to Staley to Ironwood to Crossgate to Mullikin to Copper Ridge. If passengers are still aboard at Copper Ridge & Staley, the bus will continue north on Staley and then east on Kirby.

**thrive**217.384.8188 mtd.org