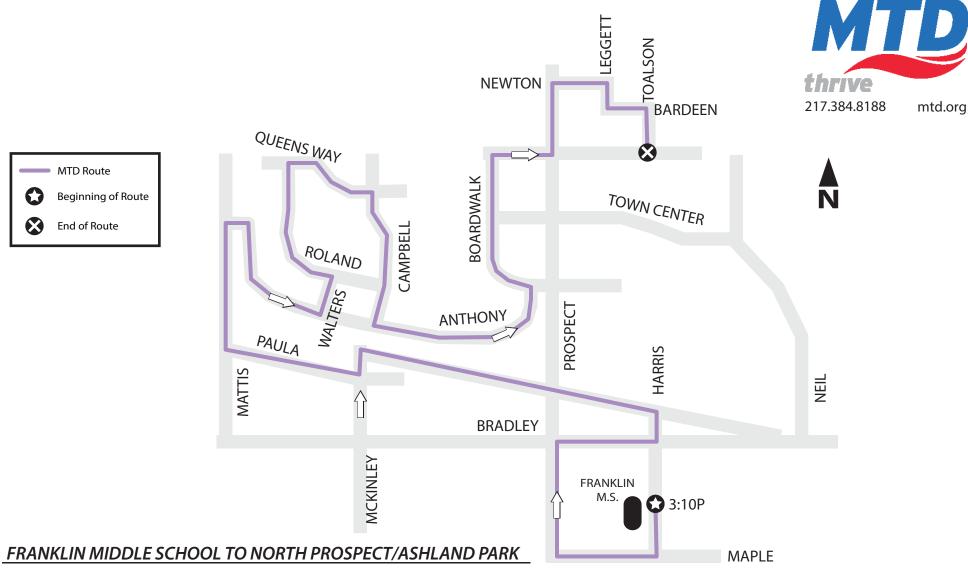

PM ONLY - 3 North Lavender from Franklin Middle School to North Prospect and Ashland Park.

This route begins by boarding passengers at Franklin Middle School from 3:10P. The route then alights passengers via Harris tp Maple to Prospect to Bradley to Harris to Bloomington to McKinley to Paula to Mattis to Anthony to Walters to Roland to Queens Way to Campbell to Anthony to Boardwalk to Interstate to Prospect to Newton to Leggett to Bardeen to Toalson to Interstate.