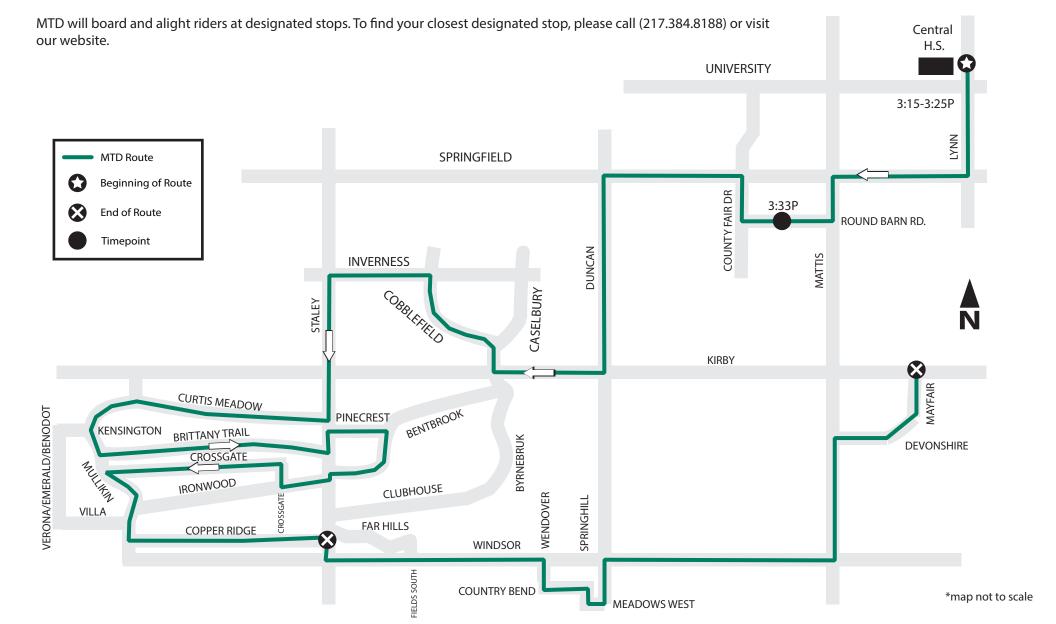

## 5 West Green Express #3 from Central High School

PM ONLY 5 Green Express West #3 to Turnberry Ridge, Trails of Brittany, Ironwood, and Copper Ridge

This trip begins boarding riders at Central High School from 3:15P until 3:25P then continues to Round Barnd Road to make transfers.

The bus then continues and alights passengers along the following route: Springfield to Duncan to Kirby to Cobblefield to Inverness to

217.384.8188

Staley to Curtis Meadow to Mullikin to Brittany Trail to Staley to Pinecrest to Bentbrook to Staley to Ironwood to Crossgate to Mullikin to

Copper Ridge. If passengers are still aboard at Copper Ridge & Staley, the bus will continue alighting passengers Staley to Windsor to Wendover to Country to Springhill to Meadows West to Duncan to Windsor to Mattis to Devonshire to Mayfair to Kirby.