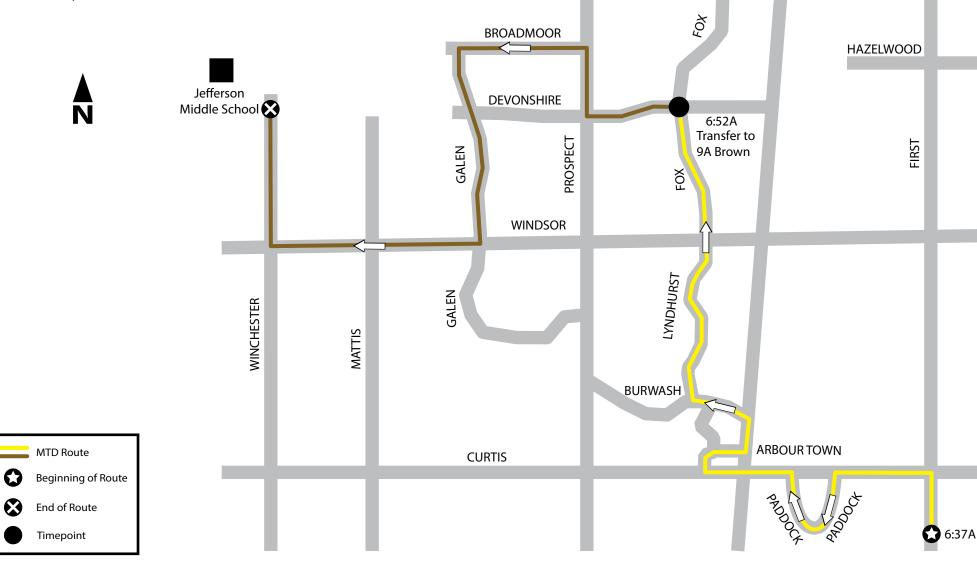

## SAVOY TO JEFFERSON MIDDLE SCHOOL

AM ONLY - 1 Yellow South/1 Yellow North/9A Brown Serving South First Street, Winfield Village, Windsor Park, and Colony West Areas

The trip starts at the The Place at 217 at 6:37A as a 1N Yellow and is due to arrive at Fox & Devonshire at 6:52A. At Fox & Devonshire, riders transfer to the 9A Brown which continues from Devonshire to Prospect to Broadmoor to Galento Windsor to Winchester to Broadmoor to Crescent to Jefferson Middle School.