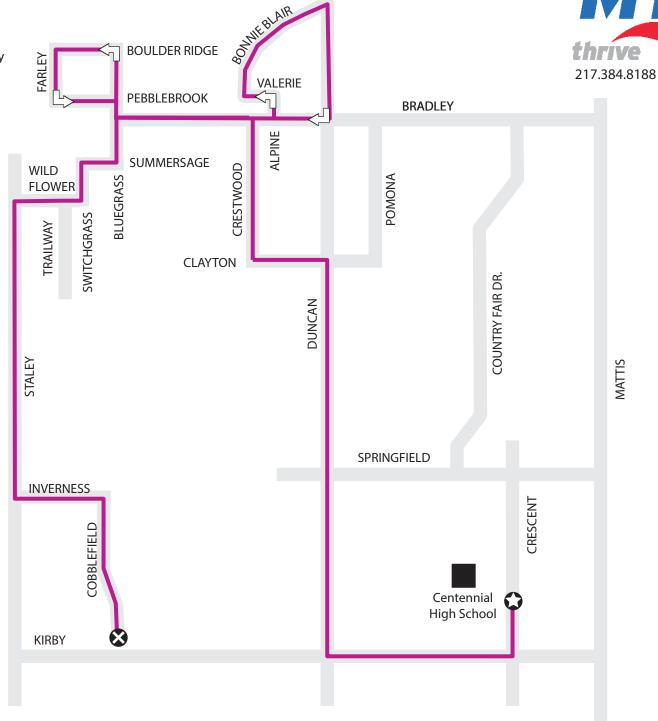

## TURNBERRY RIDGE/SAWGRASS FROM CENTENNIAL HIGH SCHOOL

PM ONLY - 16B Pink #1 Route serving Turnberry Ridge, Boulder Ridge, and Sawgrass Areas.

The trip starts at Centennial High School and continues Crescent to Kirby to Duncan to Clayton to Crestwood to Bradley to Alpine to Valerie to Bonnie Blair to Duncan to Bradley to Bluegrass to Boulder Ridge to Farley to Pebblebrook to Bluegrass to Summersage to Switchgrass to Wildflower to Staley to Inverness to Cobblefield to Kirby.