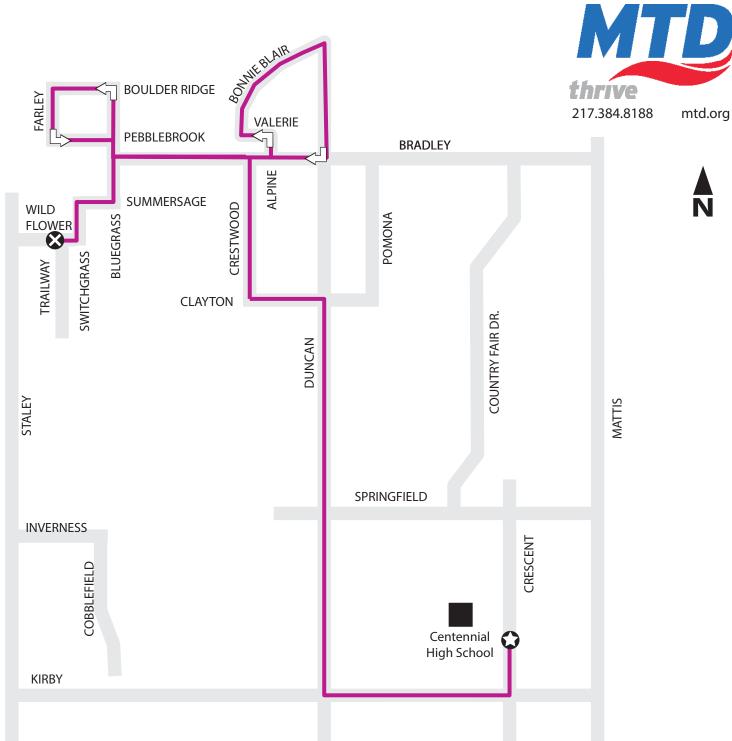

## TURNBERRY RIDGE/SAWGRASS FROM CENTENNIAL HIGH SCHOOL

PMPM ONLY - 16B Pink #1 Route serving Turnberry Ridge, Boulder Ridge, and Sawgrass Areas.

The trip starts at Centennial High School and continues Crescent to Kirby to Duncan to Clayton to Crestwood to Bradley to Alpine to Valerie to Bonnie Blair to Duncan to Bradley to Bluegrass to Boulder Ridge to Farley to Pebblebrook to Bluegrass to Summersage to Switchgrass to Wildflower. Trip ends at Wildflower and Trailway.