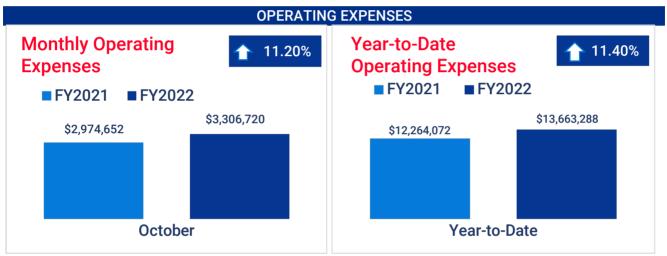

October, 2021 operating revenue was 24.80% above October, 2020, and year-to-date operating revenue was 20.40% above FY2021.

October operating expenses were 11.20% above October, 2020. Year-to-date operating expenses were 11.40% above FY2021.

| REVENUE/EXPENSES                       | Oct 2020       | Oct 2021       | % Change | FY2021 to Date  | FY2022 to Date  | % Change |
|----------------------------------------|----------------|----------------|----------|-----------------|-----------------|----------|
| Operating Revenue                      | \$837,709.42   | \$1,045,828.09 | 24.8%    | \$2,572,381.84  | \$3,096,451.01  | 20.4%    |
| Operating Expenses                     | \$2,974,651.62 | \$3,306,719.76 | 11.2%    | \$12,264,072.30 | \$13,663,287.63 | 11.4%    |
| Operating Ratio                        | 28.16%         | 31.63%         | 12.3%    | 20.97%          | 22.66%          | 8.0%     |
| Passenger Revenue/Revenue Vehicle Hour | \$34.13        | \$41.63        | 22.0%    | \$31.02         | \$30.64         | -1.2%    |