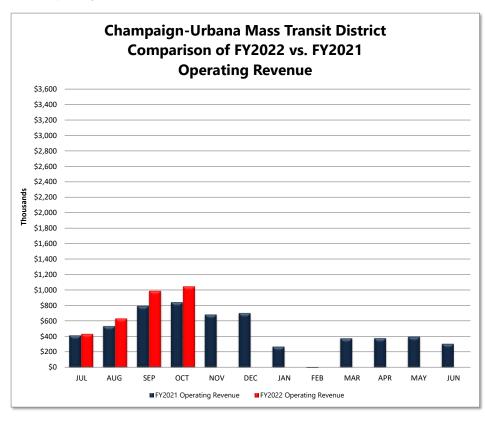

Champaign-Urbana Mass Transit District

Comparison of FY2022 vs FY2021 Revenue and Expenses

December 1, 2021

| FY2021 Operating Revenue<br>FY2022 Operating Revenue | <b>JUL</b><br>\$411,499<br>\$431,925 | <b>AUG</b><br>\$530,836<br>\$630,757 | <b>SEP</b><br>\$792,337<br>\$987,941 | <b>OCT</b><br>\$837,709<br>\$1,045,828 | <b>NOV</b><br>\$679,706 | <b>DEC</b><br>\$698,396 | <b>JAN</b><br>\$267,985 | <b>FEB</b><br>-\$292,381 | <b>MAR</b><br>\$374,248 | <b>APR</b><br>\$376,023 | <b>MAY</b><br>\$395,103 | <b>JUN</b><br>\$303,367 |
|------------------------------------------------------|--------------------------------------|--------------------------------------|--------------------------------------|----------------------------------------|-------------------------|-------------------------|-------------------------|--------------------------|-------------------------|-------------------------|-------------------------|-------------------------|
| FY2021 Operating Expenses FY2022 Operating Expenses  | . , ,                                | \$3,211,366<br>\$3,364,007           | . , ,                                | \$2,974,652<br>\$3,306,720             | \$3,005,643             | \$3,158,189             | \$2,979,934             | \$3,068,295              | \$3,130,086             | \$3,355,876             | \$2,969,167             | \$3,564,298             |
| FY2021 Operating Ratio                               | 13.31%<br>12.79%                     | 16.53%<br>18.75%                     | 26.53%<br>27.32%                     | 28.16%<br>31.63%                       | 22.61%                  | 22.11%                  | 8.99%                   | -9.53%                   | 11.96%                  | 11.20%                  | 13.31%                  | 8.51%                   |