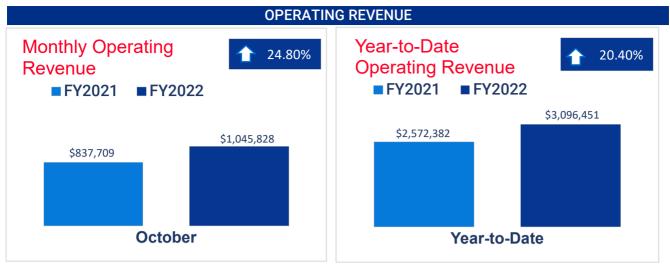

October, 2021 operating revenue was 24.80% above October, 2020, and year-to-date operating revenue was 20.40% above FY2021.

October operating expenses were 11.20% above October, 2020. Year-to-date operating expenses were 11.40% above FY2021.

| REVENUE/EXPENSES                       | Oct 2020       | Oct 2021       | % Change | FY2021 to Date  | FY2022 to Date  | % Change |
|----------------------------------------|----------------|----------------|----------|-----------------|-----------------|----------|
| Operating Revenue                      | \$837,709.42   | \$1,045,828.09 | 24.8%    | \$2,572,381.84  | \$3,096,451.01  | 20.4%    |
| Operating Expenses                     | \$2,974,651.62 | \$3,306,719.76 | 11.2%    | \$12,264,072.30 | \$13,663,287.63 | 11.4%    |
| Operating Ratio                        | 28.16%         | 31.63%         | 12.3%    | 20.97%          | 22.66%          | 8.0%     |
| Passenger Revenue/Revenue Vehicle Hour | \$34.13        | \$41.63        | 22.0%    | \$31.02         | \$30.64         | -1.2%    |