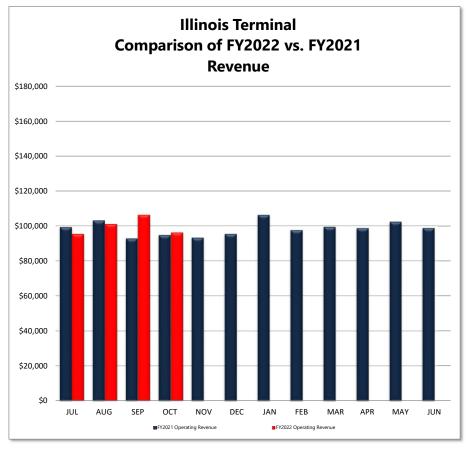

Champaign-Urbana Mass Transit District
November 18, 2021

Illinois Terminal

Comparison of FY2022 vs FY2021 Revenue and Expenses

| FY2021 Operating Revenue                          | , -              | <b>AUG</b><br>\$102,981 | <b>SEP</b> \$92,748   | <b>OCT</b> \$94,686  | <b>NOV</b><br>\$93,211 | <b>DEC</b> \$95,267                     | <b>JAN</b><br>\$106,177 | <b>FEB</b> \$97,470 | <b>MAR</b><br>\$99,331 | <b>APR</b><br>\$98,575 | <b>MAY</b><br>\$102,292 | <b>JUN</b><br>\$98,681 | Last 12<br>Months<br>Revenue |
|---------------------------------------------------|------------------|-------------------------|-----------------------|----------------------|------------------------|-----------------------------------------|-------------------------|---------------------|------------------------|------------------------|-------------------------|------------------------|------------------------------|
| FY2022 Operating Revenue FY2021 Operating Expense | , ,              | \$100,982<br>\$105,427  | \$106,285<br>\$88,769 | \$96,121<br>\$89,728 | \$89.841               | \$94.686                                | \$90.344                | \$100.347           | \$102.468              | \$105.247              | \$106.662               | \$103.482              | \$1,189,731<br>Expenses      |
| FY2022 Operating Expense                          | \$84,076         | \$108,699               | \$114,321             | \$114,382            | , , .                  | , , , , , , , , , , , , , , , , , , , , | , ,                     | ,,                  | , , , , , ,            | , 22,                  | , 11,11                 | ,,                     | \$1,214,554                  |
| FY2021 Operating Ratio<br>FY2022 Operating Ratio  | 113.3%<br>113.4% | 97.7%<br>92.9%          | 104.5%<br>93.0%       | 105.5%<br>84.0%      | 103.8%<br>-            | 100.6%<br>-                             | 117.5%<br>-             | 97.1%<br>-          | 96.9%<br>-             | 93.7%<br>-             | 95.9%<br>-              | 95.4%<br>-             | Ratio<br>98.0%               |