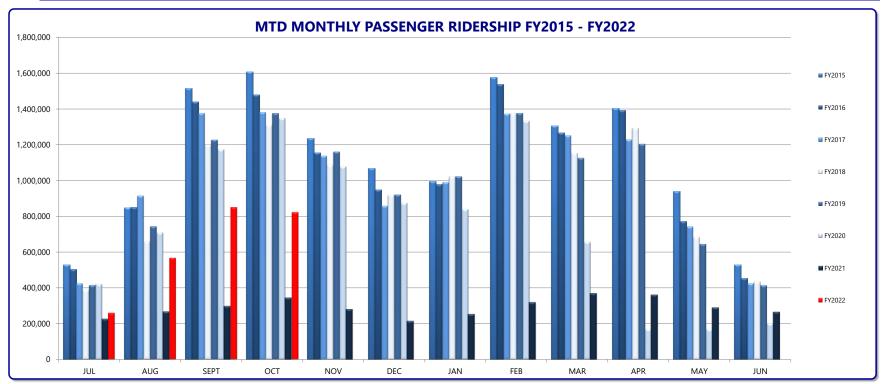

### MTD MANAGING DIRECTOR OPERATING NOTES

December, 2021

There were 822,915 rides in October 2021; more than last October, but down ~28,000 from September 2021. Losses were felt across day types, but were concentrated on campus service during weekday daytime and on Sundays. This is most likely due to the significant loss in service hours (-18%, which is nearly the same service level as last year) due to the ongoing employee shortage.

December 1, 2021

| _     | FY2015     | FY2016     | FY2017     | FY2018     | FY2019     | FY2020    | FY2021    | FY2022    |
|-------|------------|------------|------------|------------|------------|-----------|-----------|-----------|
| JUL   | 529,018    | 503,481    | 424,915    | 389,398    | 415,476    | 420,729   | 226,004   | 260,815   |
| AUG   | 848,165    | 851,098    | 914,496    | 661,178    | 743,728    | 708,465   | 266,497   | 567,618   |
| SEPT  | 1,514,019  | 1,439,491  | 1,375,803  | 1,197,928  | 1,226,527  | 1,172,335 | 297,090   | 850,842   |
| ост   | 1,606,340  | 1,478,275  | 1,380,990  | 1,310,380  | 1,375,516  | 1,346,402 | 343,765   | 822,915   |
| NOV   | 1,236,071  | 1,153,897  | 1,137,573  | 1,087,343  | 1,160,184  | 1,076,993 | 279,977   |           |
| DEC   | 1,068,608  | 949,030    | 857,837    | 917,782    | 920,718    | 873,429   | 214,183   |           |
| JAN   | 996,469    | 977,223    | 989,700    | 1,022,713  | 1,022,403  | 838,969   | 252,336   |           |
| FEB   | 1,576,687  | 1,537,540  | 1,371,778  | 1,375,553  | 1,375,560  | 1,331,716 | 318,071   |           |
| MAR   | 1,305,425  | 1,266,676  | 1,251,352  | 1,153,015  | 1,125,644  | 656,224   | 368,540   |           |
| APR   | 1,402,475  | 1,391,286  | 1,228,127  | 1,292,424  | 1,203,603  | 169,747   | 360,134   |           |
| MAY   | 940,147    | 770,860    | 742,253    | 684,678    | 645,383    | 168,484   | 289,030   |           |
| JUN   | 528,360    | 451,663    | 424,219    | 435,993    | 414,421    | 201,092   | 264,733   |           |
| TOTAL | 13,551,784 | 12,770,520 | 12,099,043 | 11,528,385 | 11,629,163 | 8,964,585 | 3,480,360 | 2,502,190 |