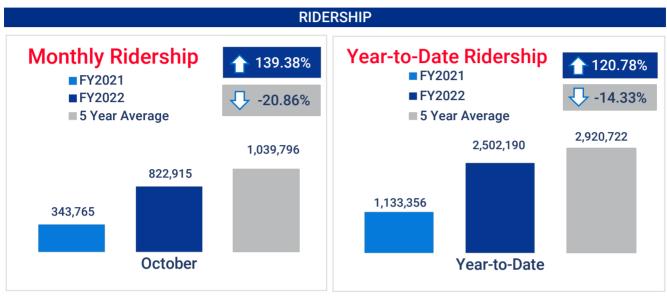

### MTD MANAGING DIRECTOR OPERATING NOTES

December, 2021

There were 822,915 rides in October 2021; more than last October, but down ~28,000 from September 2021. Losses were felt across day types, but were concentrated on campus service during weekday daytime and on Sundays. This is most likely due to the significant loss in service hours (-18%, which is nearly the same service level as last year) due to the ongoing employee shortage.

October, 2021 operating revenue was 24.80% above October, 2020, and year-to-date operating revenue was 20.40% above FY2021.

October operating expenses were 11.20% above October, 2020. Year-to-date operating expenses were 11.40% above FY2021.

#### **Champaign-Urbana Mass Transit District**

Fiscal-Year-to-Date Ridership Comparison

|                                       | Oct-21  | Oct-20  | % Change | FY22 YTD  | FY21 YTD  | % Change |
|---------------------------------------|---------|---------|----------|-----------|-----------|----------|
| Adult Rides                           | 20,056  | 22,776  | -11.9%   | 74,849    | 107,000   | -30.0%   |
| School Rides                          | 34,026  | 464     | 7233.2%  | 81,071    | 2,375     | 3313.5%  |
| DASH/Senior - E & D Rides             | 30,474  | 6,673   | 356.7%   | 82,135    | 29,084    | 182.4%   |
| U of I Faculty/Staff Rides            | 20,932  | 4,572   | 357.8%   | 75,714    | 13,980    | 441.6%   |
| Annual Pass                           | 31,051  | 8,389   | 270.1%   | 80,832    | 32,940    | 145.4%   |
| U of I Student Rides                  | 661,067 | 294,364 | 124.6%   | 2,036,500 | 925,992   | 119.9%   |
| All Day Passes                        | 713     | 81      | 780.2%   | 1,943     | 501       | 287.8%   |
| Transfers                             | 6,041   | 134     | 4408.2%  | 16,530    | 1,087     | 1420.7%  |
| Saferides                             | 2,114   | 1,858   | 13.8%    | 3,913     | 2,615     | 49.6%    |
| West Connect                          | 18      | 77      | -76.6%   | 528       | 334       | 58.1%    |
| Monthly Pass                          | 7,033   | 1,429   | 392.2%   | 19,646    | 8,292     | 136.9%   |
| Veterans Pass                         | 2,392   | 233     | 926.6%   | 5,844     | 1,065     | 448.7%   |
| <b>Total Unlinked Passenger Rides</b> | 815,917 | 341,050 | 139.2%   | 2,479,506 | 1,125,265 | 120.3%   |
| Half-Fare Cab Subsidy Rides           | 120     | 193     | -37.8%   | 537       | 598       | -10.2%   |
| ADA Rides                             | 6,878   | 2,522   | 172.7%   | 22,147    | 7,493     | 195.6%   |
| TOTAL                                 | 822,915 | 343,765 | 139.4%   | 2,502,190 | 1,133,356 | 120.8%   |

| RIDERSHIP         | Oct 2020  | Oct 2021 | % Change | FY2021 to Date | FY2022 to Date | % Change |
|-------------------|-----------|----------|----------|----------------|----------------|----------|
| Revenue Passenger | 1,320,819 | 809,876  | -38.7%   | 2,103,970      | 2,468,829      | 17.3%    |
| Transfers         | 134       | 6,041    | 4408.2%  | 1,198          | 10,677         | 791.2%   |
| Total Unlinked    | 341,050   | 815,917  | 139.2%   | 1,125,265      | 2,479,506      | 120.3%   |
| ADA Riders        | 2,522     | 6,878    | 172.7%   | 7,493          | 22,147         | 195.6%   |
| Half Fare Cab     | 193       | 120      | -37.8%   | 598            | 537            | -10.2%   |
| TOTAL             | 343,765   | 822,915  | 139.38%  | 1,133,356      | 2,502,190      | 120.78%  |
|                   |           |          |          |                |                |          |