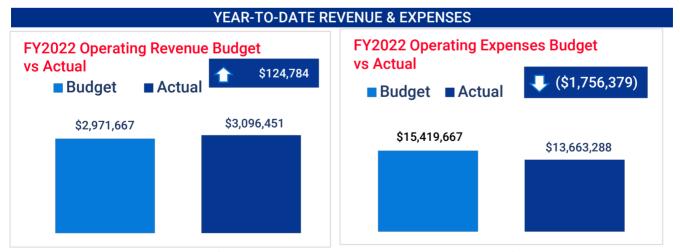

Year-to-date operating revenues were \$124,784 above budget while operating expenses were \$1,756,379 below budget.

| REVENUE/EXPENSES                       | Oct 2020       | Oct 2021       | % Change | FY2021 to Date  | FY2022 to Date  | % Change |
|----------------------------------------|----------------|----------------|----------|-----------------|-----------------|----------|
| Operating Revenue                      | \$837,709.42   | \$1,045,828.09 | 24.8%    | \$2,572,381.84  | \$3,096,451.01  | 20.4%    |
| Operating Expenses                     | \$2,974,651.62 | \$3,306,719.76 | 11.2%    | \$12,264,072.30 | \$13,663,287.63 | 11.4%    |
| Operating Ratio                        | 28.16%         | 31.63%         | 12.3%    | 20.97%          | 22.66%          | 8.0%     |
| Passenger Revenue/Revenue Vehicle Hour | \$34.13        | \$41.63        | 22.0%    | \$31.02         | \$30.64         | -1.2%    |