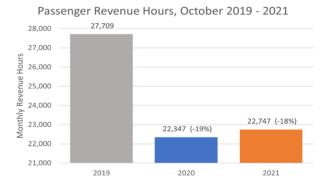

### MTD MANAGING DIRECTOR OPERATING NOTES

December, 2021

There were 822,915 rides in October 2021; more than last October, but down ~28,000 from September 2021. Losses were felt across day types, but were concentrated on campus service during weekday daytime and on Sundays. This is most likely due to the significant loss in service hours (-18%, which is nearly the same service level as last year) due to the ongoing employee shortage.

October 2021 Statistical Summary

| HOURS                        | Oct 2020  | Oct 2021  | % Change | FY2021 to Date | FY2022 to Date | % Change |
|------------------------------|-----------|-----------|----------|----------------|----------------|----------|
| Passenger Revenue            | 22,346.50 | 22,747.40 | 1.8%     | 82,917.13      | 87,139.70      | 5.1%     |
| Vacation/Holiday/Earned Time | 3,712.95  | 4,468.40  | 20.3%    | 25,942.29      | 27,517.41      | 6.1%     |
| Non-Revenue                  | 7,073.08  | 4,771.98  | -32.5%   | 26,646.85      | 20,192.99      | -24.2%   |
| TOTAL                        | 33,132.53 | 31,987.78 | -3.46%   | 135,506.27     | 134,850.10     | -0.48%   |