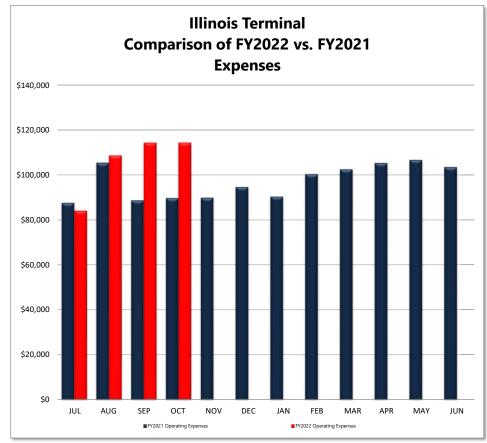

Champaign-Urbana Mass Transit District
November 18, 2021

Illinois Terminal

Comparison of FY2022 vs FY2021 Revenue and Expenses

| FY2021 Operating Revenue                          | , -              | <b>AUG</b><br>\$102,981 | <b>SEP</b> \$92,748   | <b>OCT</b> \$94,686  | <b>NOV</b><br>\$93,211 | <b>DEC</b> \$95,267                     | <b>JAN</b><br>\$106,177 | <b>FEB</b> \$97,470 | <b>MAR</b><br>\$99,331 | <b>APR</b><br>\$98,575 | <b>MAY</b><br>\$102,292 | <b>JUN</b><br>\$98,681 | Last 12<br>Months<br>Revenue |
|---------------------------------------------------|------------------|-------------------------|-----------------------|----------------------|------------------------|-----------------------------------------|-------------------------|---------------------|------------------------|------------------------|-------------------------|------------------------|------------------------------|
| FY2022 Operating Revenue FY2021 Operating Expense | , ,              | \$100,982<br>\$105,427  | \$106,285<br>\$88,769 | \$96,121<br>\$89,728 | \$89.841               | \$94.686                                | \$90.344                | \$100.347           | \$102.468              | \$105.247              | \$106.662               | \$103.482              | \$1,189,731<br>Expenses      |
| FY2022 Operating Expense                          | \$84,076         | \$108,699               | \$114,321             | \$114,382            | , , .                  | , , , , , , , , , , , , , , , , , , , , | , ,                     | ,,                  | , , , , , ,            | , 22,                  | , 11,11                 | ,,                     | \$1,214,554                  |
| FY2021 Operating Ratio<br>FY2022 Operating Ratio  | 113.3%<br>113.4% | 97.7%<br>92.9%          | 104.5%<br>93.0%       | 105.5%<br>84.0%      | 103.8%<br>-            | 100.6%<br>-                             | 117.5%<br>-             | 97.1%<br>-          | 96.9%<br>-             | 93.7%<br>-             | 95.9%<br>-              | 95.4%<br>-             | Ratio<br>98.0%               |