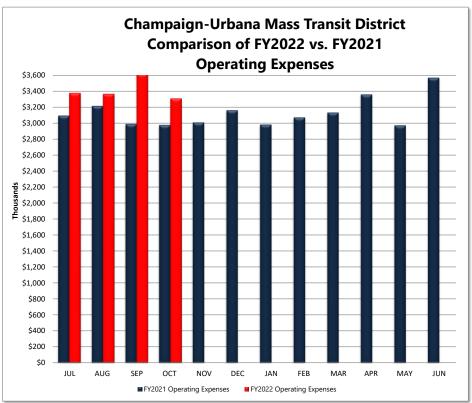

Champaign-Urbana Mass Transit District

Comparison of FY2022 vs FY2021 Revenue and Expenses

December 1, 2021

| FY2021 Operating Revenue<br>FY2022 Operating Revenue | <b>JUL</b><br>\$411,499<br>\$431,925 | <b>AUG</b><br>\$530,836<br>\$630,757 | <b>SEP</b><br>\$792,337<br>\$987,941 | <b>OCT</b><br>\$837,709<br>\$1,045,828 | <b>NOV</b><br>\$679,706 | <b>DEC</b><br>\$698,396 | <b>JAN</b><br>\$267,985 | <b>FEB</b><br>-\$292,381 | <b>MAR</b><br>\$374,248 | <b>APR</b><br>\$376,023 | <b>MAY</b><br>\$395,103 | <b>JUN</b><br>\$303,367 |
|------------------------------------------------------|--------------------------------------|--------------------------------------|--------------------------------------|----------------------------------------|-------------------------|-------------------------|-------------------------|--------------------------|-------------------------|-------------------------|-------------------------|-------------------------|
| FY2021 Operating Expenses FY2022 Operating Expenses  | . , ,                                | \$3,211,366<br>\$3,364,007           | . , ,                                | \$2,974,652<br>\$3,306,720             | \$3,005,643             | \$3,158,189             | \$2,979,934             | \$3,068,295              | \$3,130,086             | \$3,355,876             | \$2,969,167             | \$3,564,298             |
| FY2021 Operating Ratio                               | 13.31%<br>12.79%                     | 16.53%<br>18.75%                     | 26.53%<br>27.32%                     | 28.16%<br>31.63%                       | 22.61%                  | 22.11%                  | 8.99%                   | -9.53%                   | 11.96%                  | 11.20%                  | 13.31%                  | 8.51%                   |