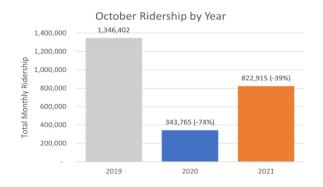

### MTD MANAGING DIRECTOR OPERATING NOTES

December, 2021

There were 822,915 rides in October 2021; more than last October, but down ~28,000 from September 2021. Losses were felt across day types, but were concentrated on campus service during weekday daytime and on Sundays. This is most likely due to the significant loss in service hours (-18%, which is nearly the same service level as last year) due to the ongoing employee shortage.

December 1, 2021

| _     | FY2015     | FY2016     | FY2017     | FY2018     | FY2019     | FY2020    | FY2021    | FY2022    |
|-------|------------|------------|------------|------------|------------|-----------|-----------|-----------|
| JUL   | 529,018    | 503,481    | 424,915    | 389,398    | 415,476    | 420,729   | 226,004   | 260,815   |
| AUG   | 848,165    | 851,098    | 914,496    | 661,178    | 743,728    | 708,465   | 266,497   | 567,618   |
| SEPT  | 1,514,019  | 1,439,491  | 1,375,803  | 1,197,928  | 1,226,527  | 1,172,335 | 297,090   | 850,842   |
| ост   | 1,606,340  | 1,478,275  | 1,380,990  | 1,310,380  | 1,375,516  | 1,346,402 | 343,765   | 822,915   |
| NOV   | 1,236,071  | 1,153,897  | 1,137,573  | 1,087,343  | 1,160,184  | 1,076,993 | 279,977   |           |
| DEC   | 1,068,608  | 949,030    | 857,837    | 917,782    | 920,718    | 873,429   | 214,183   |           |
| JAN   | 996,469    | 977,223    | 989,700    | 1,022,713  | 1,022,403  | 838,969   | 252,336   |           |
| FEB   | 1,576,687  | 1,537,540  | 1,371,778  | 1,375,553  | 1,375,560  | 1,331,716 | 318,071   |           |
| MAR   | 1,305,425  | 1,266,676  | 1,251,352  | 1,153,015  | 1,125,644  | 656,224   | 368,540   |           |
| APR   | 1,402,475  | 1,391,286  | 1,228,127  | 1,292,424  | 1,203,603  | 169,747   | 360,134   |           |
| MAY   | 940,147    | 770,860    | 742,253    | 684,678    | 645,383    | 168,484   | 289,030   |           |
| JUN   | 528,360    | 451,663    | 424,219    | 435,993    | 414,421    | 201,092   | 264,733   |           |
| TOTAL | 13,551,784 | 12,770,520 | 12,099,043 | 11,528,385 | 11,629,163 | 8,964,585 | 3,480,360 | 2,502,190 |