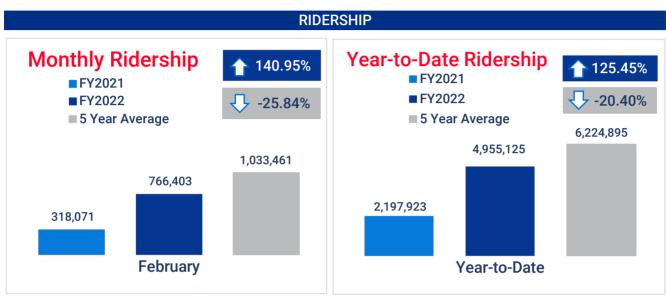

## MTD MANAGING DIRECTOR OPERATING NOTES *March*, 2022

There were 766,403 rides in February 2022 - more than double February 2021 but down 42% from February 2020 (the last full pre-pandemic month). Since October 2021, ridership has remained down 37-42% vs pre-Covid.

| RIDERSHIP               | Feb 2021 | Feb 2022 | % Change | FY2021 to Date | FY2022 to Date                          | % Change |
|-------------------------|----------|----------|----------|----------------|-----------------------------------------|----------|
| Revenue Passenger       | 315,237  | 756,324  | 139.9%   | 2,177,938      | 4,871,184                               | 123.7%   |
| Transfers               | 319      | 4,778    | 1397.8%  | 2,156          | 37,619                                  | 1644.9%  |
| Total Unlinked          | 315,556  | 761,102  | 141.2%   | 2,180,094      | 4,908,803                               | 125.2%   |
| ADA Riders              | 2,360    | 5,176    | 119.3%   | 16,651         | 45.224                                  | 171.6%   |
| Half Fare Cab           | 155      | 125      | -19.4%   | 1,178          | 1,098                                   | -6.8%    |
| TOTAL                   | 318.071  | 766,403  | 140.95%  | 2,197,923      | 4,955,125                               | 125.45%  |
|                         |          |          |          | _,,,           | ,,,,,,,,,,,,,,,,,,,,,,,,,,,,,,,,,,,,,,, |          |
|                         |          |          |          |                |                                         |          |
| PASSENGERS/REVENUE HOUR | Feb 2021 | Feb 2022 | % Change | FY2021 to Date | FY2022 to Date                          | % Change |
| Hour                    | 16.08    | 31.35    | 95.0%    | 40.79          | 28.47                                   | -30.2%   |