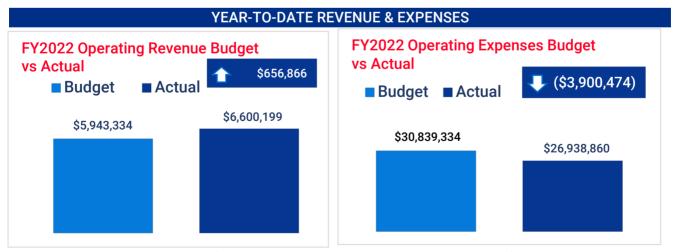

February, 2022 operating revenue was 225.30% above February, 2021, and year-to-date operating revenue was 68.10% above FY2021.

February operating expenses were 4.50% above February, 2021. Year-to-date operating expenses were 10.10% above FY2021.

Year-to-date operating revenues were \$656,866 above budget while operating expenses were \$3,900,474 below budget.

| REVENUE/EXPENSES                  | Feb 2021       | Feb 2022       | % Change | FY2021 to Date  | FY2022 to Date  | % Change |
|-----------------------------------|----------------|----------------|----------|-----------------|-----------------|----------|
| Operating Revenue                 | -\$292,381.42  | \$951,190.79   | 425.3%   | \$3,926,086.36  | \$6,600,199.34  | 68.1%    |
| Operating Expenses                | \$3,068,294.92 | \$3,205,060.87 | 4.5%     | \$24,476,133.09 | \$26,938,859.85 | 10.1%    |
| Operating Ratio                   | -9.53%         | 29.68%         | 411.4%   | 16.04%          | 24.50%          | 52.7%    |
| Passenger Revenue/Revenue Vehicle | 0.0070         | 20.0070        | 1111170  | 10.0170         | 2 1100 / 0      | 02.1 70  |
| Hour                              | -\$19.24       | \$35.28        | 283.4%   | \$21.09         | \$33.29         | 57.8%    |