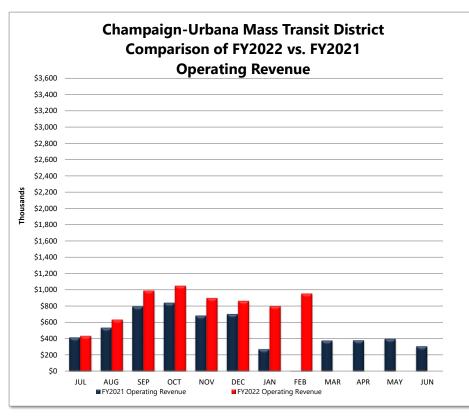

Champaign-Urbana Mass Transit District

Comparison of FY2022 vs FY2021 Revenue and Expenses

March 23, 2022

|                           | JUL         | AUG         | SEP         | ост         | NOV         | DEC         | JAN         | FEB         | MAR         | APR         | MAY         | JUN         |
|---------------------------|-------------|-------------|-------------|-------------|-------------|-------------|-------------|-------------|-------------|-------------|-------------|-------------|
| FY2021 Operating Revenue  | \$411,499   | \$530,836   | \$792,337   | \$837,709   | \$679,706   | \$698,396   | \$267,985   | -\$292,381  | \$374,248   | \$376,023   | \$395,103   | \$303,367   |
| FY2022 Operating Revenue  | \$431,925   | \$630,757   | \$987,941   | \$1,045,828 | \$896,190   | \$860,757   | \$795,610   | \$951,191   |             |             |             |             |
| FY2021 Operating Expenses |             | \$3,211,366 |             | \$2,974,652 | \$3,005,643 | \$3,158,189 | \$2,979,934 | \$3,068,295 | \$3,130,086 | \$3,355,876 | \$2,969,167 | \$3,564,298 |
| FY2022 Operating Expenses | \$3,376,362 | \$3,364,007 | \$3,616,199 | \$3,306,720 | \$3,389,381 | \$3,436,470 | \$3,244,660 | \$3,205,061 |             |             |             |             |
| FY2021 Operating Ratio    | 13.31%      | 16.53%      | 26.53%      | 28.16%      | 22.61%      | 22.11%      | 8.99%       | -9.53%      | 11.96%      | 11.20%      | 13.31%      | 8.51%       |
| FY2022 Operating Ratio    | 12.79%      | 18.75%      | 27.32%      | 31.63%      | 26.44%      | 25.05%      | 24.52%      | 29.68%      |             |             |             |             |