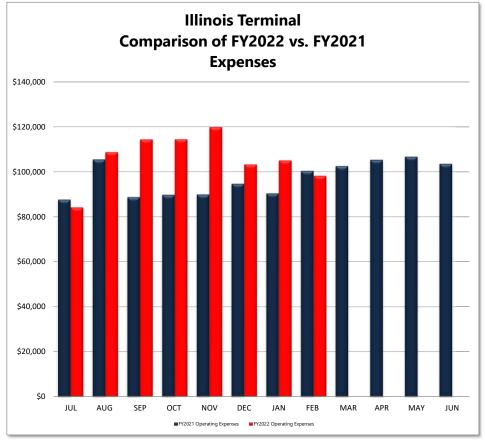

### Champaign-Urbana Mass Transit District March 22, 2022

Illinois Terminal
Comparison of FY2022 vs FY2021 Revenue and Expenses

|                          | JUL      | AUG       | SEP       | ОСТ       | NOV       | DEC       | JAN       | FEB       | MAR       | APR       | MAY       | JUN       | Last 12<br>Months |
|--------------------------|----------|-----------|-----------|-----------|-----------|-----------|-----------|-----------|-----------|-----------|-----------|-----------|-------------------|
| FY2021 Operating Revenue | \$99,240 | \$102,981 | \$92,748  | \$94,686  | \$93,211  | \$95,267  | \$106,177 | \$97,470  | \$99,331  | \$98,575  | \$102,292 | \$98,681  | Revenue           |
| FY2022 Operating Revenue | \$95,339 | \$100,982 | \$106,285 | \$96,121  | \$111,021 | \$100,283 | \$106,990 | \$94,588  |           |           |           |           | \$1,210,488       |
| FY2021 Operating Expense |          | \$105,427 | \$88,769  | \$89,728  | \$89,841  | \$94,686  | \$90,344  | \$100,347 | \$102,468 | \$105,247 | \$106,662 | \$103,482 | Expenses          |
| FY2022 Operating Expense | \$84,076 | \$108,699 | \$114,321 | \$114,382 | \$119,834 | \$103,198 | \$104,971 | \$98,169  |           |           |           |           | \$1,265,509       |
| FY2021 Operating Ratio   | 113.3%   | 97.7%     | 104.5%    | 105.5%    | 103.8%    | 100.6%    | 117.5%    | 97.1%     | 96.9%     | 93.7%     | 95.9%     | 95.4%     | Ratio             |
| FY2022 Operating Ratio   | 113.4%   | 92.9%     | 93.0%     | 84.0%     | 92.6%     | 97.2%     | 101.9%    | 96.4%     | -         | -         | -         | -         | 95.7%             |