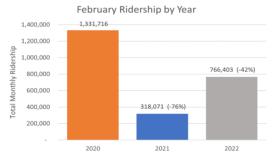

## MTD MANAGING DIRECTOR OPERATING NOTES *March*, 2022

There were 766,403 rides in February 2022 - more than double February 2021 but down 42% from February 2020 (the last full pre-pandemic month). Since October 2021, ridership has remained down 37-42% vs pre-Covid.

March 23, 2022

MTD Monthly Passenger Ridership FY2015 - FY2022

|       | FY2015     | FY2016     | FY2017     | FY2018     | FY2019     | FY2020    | FY2021    | FY2022    |
|-------|------------|------------|------------|------------|------------|-----------|-----------|-----------|
| JUL   | 529,018    | 503,481    | 424,915    | 389,398    | 415,476    | 420,729   | 226,004   | 260,815   |
| AUG   | 848,165    | 851,098    | 914,496    | 661,178    | 743,728    | 708,465   | 266,497   | 567,618   |
| SEPT  | 1,514,019  | 1,439,491  | 1,375,803  | 1,197,928  | 1,226,527  | 1,172,335 | 297,090   | 850,842   |
| ост   | 1,606,340  | 1,478,275  | 1,380,990  | 1,310,380  | 1,375,516  | 1,346,402 | 343,765   | 822,915   |
| NOV   | 1,236,071  | 1,153,897  | 1,137,573  | 1,087,343  | 1,160,184  | 1,076,993 | 279,977   | 678,231   |
| DEC   | 1,068,608  | 949,030    | 857,837    | 917,782    | 920,718    | 873,429   | 214,183   | 501,741   |
| JAN   | 996,469    | 977,223    | 989,700    | 1,022,713  | 1,022,403  | 838,969   | 252,336   | 506,560   |
| FEB   | 1,576,687  | 1,537,540  | 1,371,778  | 1,375,553  | 1,375,560  | 1,331,716 | 318,071   | 766,403   |
| MAR   | 1,305,425  | 1,266,676  | 1,251,352  | 1,153,015  | 1,125,644  | 656,224   | 368,540   |           |
| APR   | 1,402,475  | 1,391,286  | 1,228,127  | 1,292,424  | 1,203,603  | 169,747   | 360,134   |           |
| MAY   | 940,147    | 770,860    | 742,253    | 684,678    | 645,383    | 168,484   | 289,030   |           |
| JUN   | 528,360    | 451,663    | 424,219    | 435,993    | 414,421    | 201,092   | 264,733   |           |
| TOTAL | 13,551,784 | 12,770,520 | 12,099,043 | 11,528,385 | 11,629,163 | 8,964,585 | 3,480,360 | 4,955,125 |