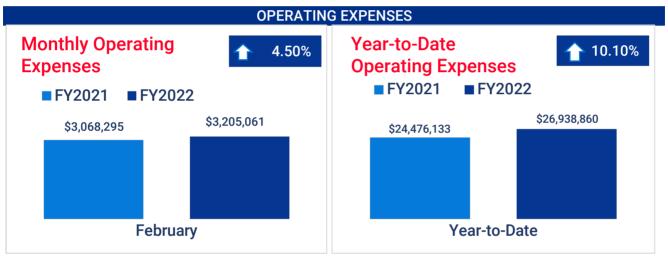

February, 2022 operating revenue was 225.30% above February, 2021, and year-to-date operating revenue was 68.10% above FY2021.

February operating expenses were 4.50% above February, 2021. Year-to-date operating expenses were 10.10% above FY2021.

Year-to-date operating revenues were \$656,866 above budget while operating expenses were \$3,900,474 below budget.

| REVENUE/EXPENSES                  | Feb 2021       | Feb 2022       | % Change | FY2021 to Date  | FY2022 to Date  | % Change |
|-----------------------------------|----------------|----------------|----------|-----------------|-----------------|----------|
| Operating Revenue                 | -\$292,381.42  | \$951,190.79   | 425.3%   | \$3,926,086.36  | \$6,600,199.34  | 68.1%    |
| Operating Expenses                | \$3,068,294.92 | \$3,205,060.87 | 4.5%     | \$24,476,133.09 | \$26,938,859.85 | 10.1%    |
| Operating Ratio                   | -9.53%         | 29.68%         | 411.4%   | 16.04%          | 24.50%          | 52.7%    |
| Passenger Revenue/Revenue Vehicle | 0.0070         | 20.0070        | 1111170  | 10.0170         | 2 1100 / 0      | 02.1 70  |
| Hour                              | -\$19.24       | \$35.28        | 283.4%   | \$21.09         | \$33.29         | 57.8%    |