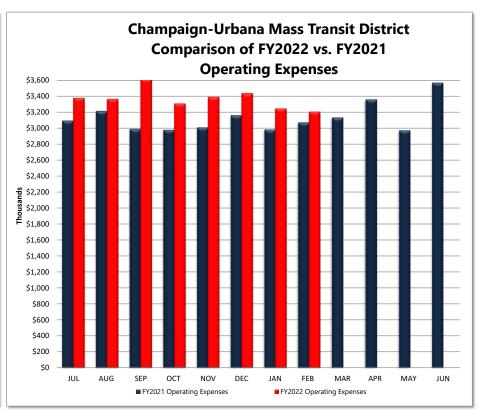

Champaign-Urbana Mass Transit District

Comparison of FY2022 vs FY2021 Revenue and Expenses

March 23, 2022

|                           | JUL         | AUG         | SEP         | ост         | NOV         | DEC         | JAN         | FEB         | MAR         | APR         | MAY         | JUN         |
|---------------------------|-------------|-------------|-------------|-------------|-------------|-------------|-------------|-------------|-------------|-------------|-------------|-------------|
| FY2021 Operating Revenue  | \$411,499   | \$530,836   | \$792,337   | \$837,709   | \$679,706   | \$698,396   | \$267,985   | -\$292,381  | \$374,248   | \$376,023   | \$395,103   | \$303,367   |
| FY2022 Operating Revenue  | \$431,925   | \$630,757   | \$987,941   | \$1,045,828 | \$896,190   | \$860,757   | \$795,610   | \$951,191   |             |             |             |             |
| FY2021 Operating Expenses |             | \$3,211,366 |             | \$2,974,652 | \$3,005,643 | \$3,158,189 | \$2,979,934 | \$3,068,295 | \$3,130,086 | \$3,355,876 | \$2,969,167 | \$3,564,298 |
| FY2022 Operating Expenses | \$3,376,362 | \$3,364,007 | \$3,616,199 | \$3,306,720 | \$3,389,381 | \$3,436,470 | \$3,244,660 | \$3,205,061 |             |             |             |             |
| FY2021 Operating Ratio    | 13.31%      | 16.53%      | 26.53%      | 28.16%      | 22.61%      | 22.11%      | 8.99%       | -9.53%      | 11.96%      | 11.20%      | 13.31%      | 8.51%       |
| FY2022 Operating Ratio    | 12.79%      | 18.75%      | 27.32%      | 31.63%      | 26.44%      | 25.05%      | 24.52%      | 29.68%      |             |             |             |             |