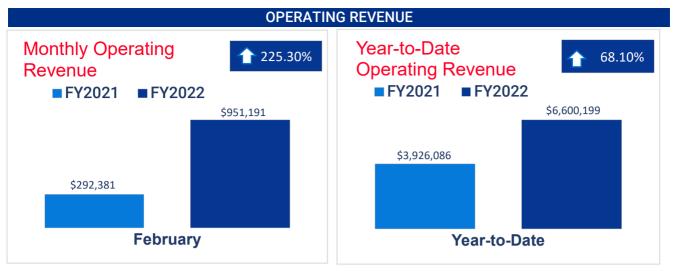

February, 2022 operating revenue was 225.30% above February, 2021, and year-to-date operating revenue was 68.10% above FY2021.

February operating expenses were 4.50% above February, 2021. Year-to-date operating expenses were 10.10% above FY2021.

| REVENUE/EXPENSES                  | Feb 2021       | Feb 2022       | % Change | FY2021 to Date  | FY2022 to Date  | % Change |
|-----------------------------------|----------------|----------------|----------|-----------------|-----------------|----------|
| Operating Revenue                 | -\$292,381.42  | \$951,190.79   | 425.3%   | \$3,926,086.36  | \$6,600,199.34  | 68.1%    |
| Operating Expenses                | \$3,068,294.92 | \$3,205,060.87 | 4.5%     | \$24,476,133.09 | \$26,938,859.85 | 10.1%    |
| Operating Ratio                   | -9.53%         | 29.68%         | 411.4%   | 16.04%          | 24.50%          | 52.7%    |
| Passenger Revenue/Revenue Vehicle | 0.0070         | 20.0070        | 1111170  | 10.0170         | 2 1100 / 0      | 02.1 70  |
| Hour                              | -\$19.24       | \$35.28        | 283.4%   | \$21.09         | \$33.29         | 57.8%    |