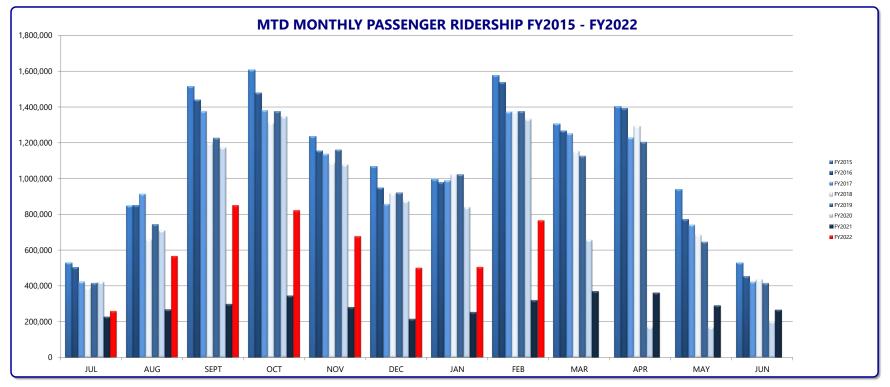

March 23, 2022

MTD Monthly Passenger Ridership FY2015 - FY2022

|       | FY2015     | FY2016     | FY2017     | FY2018     | FY2019     | FY2020    | FY2021    | FY2022    |
|-------|------------|------------|------------|------------|------------|-----------|-----------|-----------|
| JUL   | 529,018    | 503,481    | 424,915    | 389,398    | 415,476    | 420,729   | 226,004   | 260,815   |
| AUG   | 848,165    | 851,098    | 914,496    | 661,178    | 743,728    | 708,465   | 266,497   | 567,618   |
| SEPT  | 1,514,019  | 1,439,491  | 1,375,803  | 1,197,928  | 1,226,527  | 1,172,335 | 297,090   | 850,842   |
| ост   | 1,606,340  | 1,478,275  | 1,380,990  | 1,310,380  | 1,375,516  | 1,346,402 | 343,765   | 822,915   |
| NOV   | 1,236,071  | 1,153,897  | 1,137,573  | 1,087,343  | 1,160,184  | 1,076,993 | 279,977   | 678,231   |
| DEC   | 1,068,608  | 949,030    | 857,837    | 917,782    | 920,718    | 873,429   | 214,183   | 501,741   |
| JAN   | 996,469    | 977,223    | 989,700    | 1,022,713  | 1,022,403  | 838,969   | 252,336   | 506,560   |
| FEB   | 1,576,687  | 1,537,540  | 1,371,778  | 1,375,553  | 1,375,560  | 1,331,716 | 318,071   | 766,403   |
| MAR   | 1,305,425  | 1,266,676  | 1,251,352  | 1,153,015  | 1,125,644  | 656,224   | 368,540   |           |
| APR   | 1,402,475  | 1,391,286  | 1,228,127  | 1,292,424  | 1,203,603  | 169,747   | 360,134   |           |
| MAY   | 940,147    | 770,860    | 742,253    | 684,678    | 645,383    | 168,484   | 289,030   |           |
| JUN   | 528,360    | 451,663    | 424,219    | 435,993    | 414,421    | 201,092   | 264,733   |           |
| TOTAL | 13,551,784 | 12,770,520 | 12,099,043 | 11,528,385 | 11,629,163 | 8,964,585 | 3,480,360 | 4,955,125 |