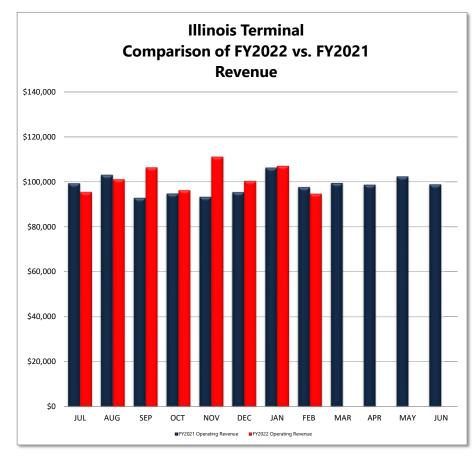

### Champaign-Urbana Mass Transit District March 22, 2022

Illinois Terminal
Comparison of FY2022 vs FY2021 Revenue and Expenses

|                          | JUL      | AUG       | SEP       | ОСТ       | NOV       | DEC       | JAN       | FEB       | MAR       | APR       | MAY       | JUN       | Last 12<br>Months |
|--------------------------|----------|-----------|-----------|-----------|-----------|-----------|-----------|-----------|-----------|-----------|-----------|-----------|-------------------|
| FY2021 Operating Revenue | \$99,240 | \$102,981 | \$92,748  | \$94,686  | \$93,211  | \$95,267  | \$106,177 | \$97,470  | \$99,331  | \$98,575  | \$102,292 | \$98,681  | Revenue           |
| FY2022 Operating Revenue | \$95,339 | \$100,982 | \$106,285 | \$96,121  | \$111,021 | \$100,283 | \$106,990 | \$94,588  |           |           |           |           | \$1,210,488       |
| FY2021 Operating Expense |          | \$105,427 | \$88,769  | \$89,728  | \$89,841  | \$94,686  | \$90,344  | \$100,347 | \$102,468 | \$105,247 | \$106,662 | \$103,482 | Expenses          |
| FY2022 Operating Expense | \$84,076 | \$108,699 | \$114,321 | \$114,382 | \$119,834 | \$103,198 | \$104,971 | \$98,169  |           |           |           |           | \$1,265,509       |
| FY2021 Operating Ratio   | 113.3%   | 97.7%     | 104.5%    | 105.5%    | 103.8%    | 100.6%    | 117.5%    | 97.1%     | 96.9%     | 93.7%     | 95.9%     | 95.4%     | Ratio             |
| FY2022 Operating Ratio   | 113.4%   | 92.9%     | 93.0%     | 84.0%     | 92.6%     | 97.2%     | 101.9%    | 96.4%     | -         | -         | -         | -         | 95.7%             |