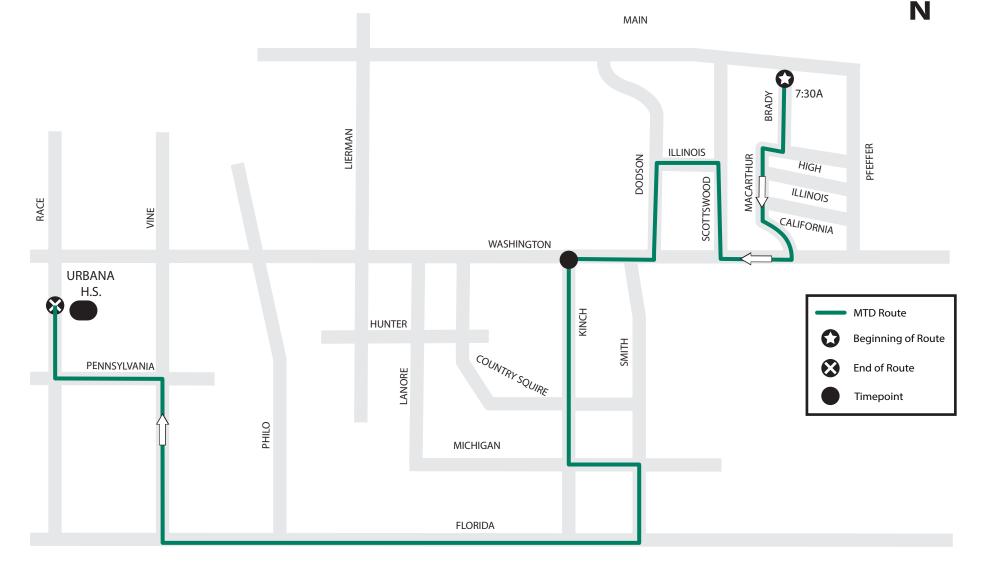

This trip begins at the corner of Main & Brady at 7:30A.

Route serves Scottswood along the regular 5W Green route until Washington & Dodson, then continues Washington to Kinch to Michican to Smith to Florida to Urbana High School via Vine to Pennsylvania to Race.