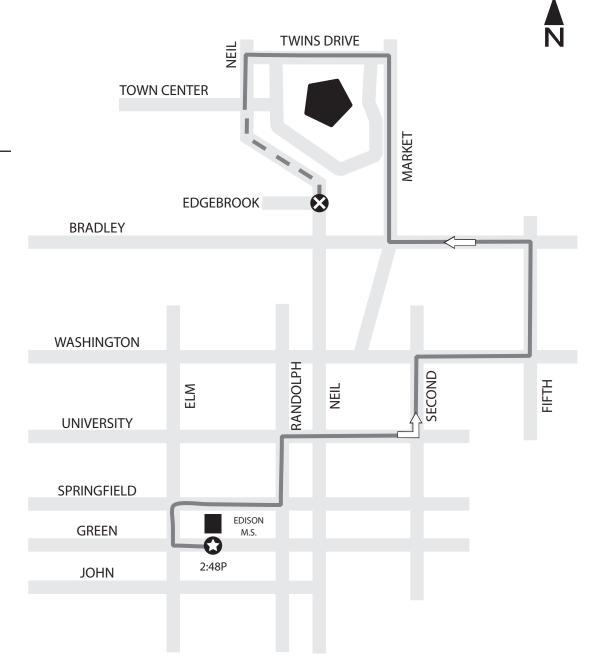

## EDISON MIDDLE SCHOOL TO FIFTH & BRADLEY

PM ONLY - 7 Grey East from Edison Middle School to Fifth & Bradley Area

This trip boards passengers until 2:48P at Edison Middle School then follows Green to Elm to John to Randolph to University to Second to Washington to Fifth to Bradley to Market to Wood Duck to Twins to Neil to Town Center. If passengers are still aboard at Neil & Town Center, this trip continues as far as Neil and Edgebrook.