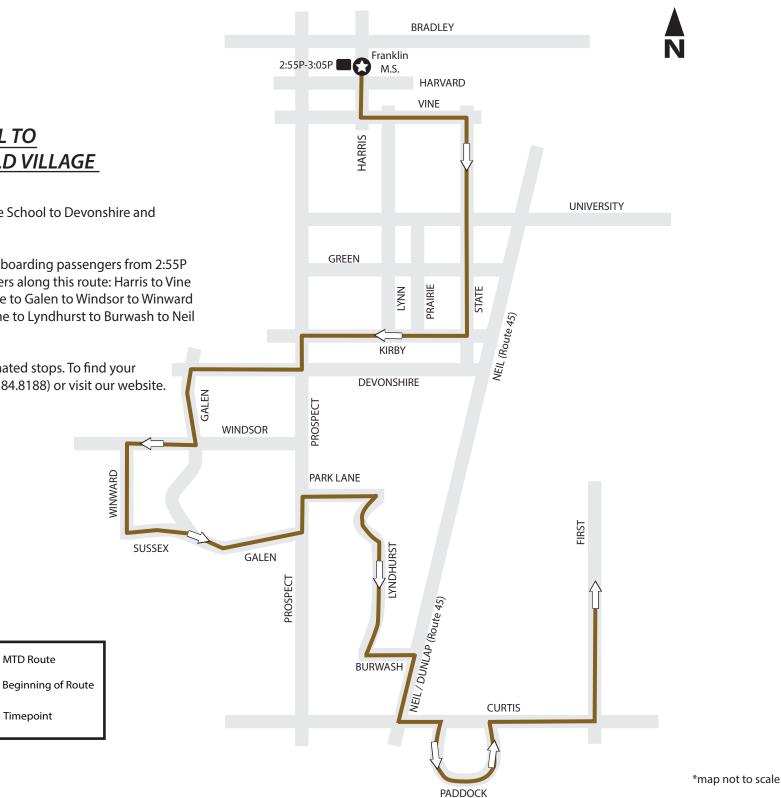

## FRANKLIN MIDDLE SCHOOL TO DEVONSHIRE AND WINFIELD VILLAGE

PM ONLY - 9A Brown from Franklin Middle School to Devonshire and Winfield Village

The trip begins at Franklin Middle School boarding passengers from 2:55P to 3:05P. The bus will then alight passengers along this route: Harris to Vine to State to Kirby to Prospect to Devonshire to Galen to Windsor to Winward to Sussex to Galen to Prospect to Park Lane to Lyndhurst to Burwash to Neil to Curtis to Paddock to Curtis to First.

Timepoint

MTD will board and alight riders at designated stops. To find your closest designated stop, please call (217.384.8188) or visit our website.