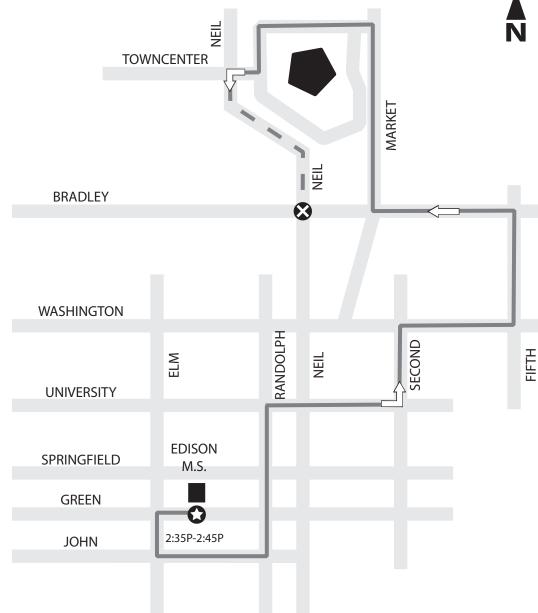

EDISON MIDDLE SCHOOL TO FIFTH & BRADLEY

PM ONLY - 7 Grey East from Edison Middle School to Fifth & **Bradley Area** 

This trip boards passengers at Edison Middle School then follows Green to Elm to John to Randolph.

Route continues Randolph to University to Second to Washington to Fifth to Bradley to Market to North Entrance of Market Place to Outer Drive to Town Center to Neil.

If passengers are still aboard at Neil & Town Center, this trip continues continues Neil to Bradley.