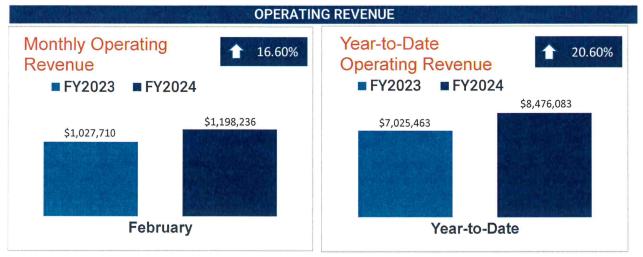

February 2024 operating revenue was 16.60% above February 2023. Year-to-date operating revenue was 20.60% above FY2023.

February operating expenses were 15.80% above February 2023. Year-to-date operating expenses were 12.50% above FY2023.

Year-to-date operating revenues were \$2,194,750 above budget while operating expenses were \$2,957,865 below budget.