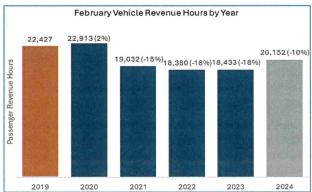

OPERATING NOTES March 2024



There were 1,139,297 rides in February, up 18.8% from last February at 959,122. There was one more weekday (UI day and school day) than last year because of leap day, otherwise the calendars match from year to year. Ridership is up 13.4% (6,597,983) for the year-to-date compared to FY2023 (5,817,331).

Fare category ridership changes were dramatic. SafeRides ridership, in particular, is up significantly to 5,506 from 3,098 (+77.7%), although last year we were implementing the Via app and the transition between apps may be a major factor. All Day Passes were up 61.5% and Monthly Pass rides were up 30.7%. The next highest groups were the Annual Pass rides (+24.5%) and the UI student rides (+22.2%), keeping in mind there was one additional weekday this month.







February 2024 operating revenue was 16.60% above February 2023. Year-to-date operating revenue was 20.60% above FY2023.



February operating expenses were 15.80% above February 2023. Year-to-date operating expenses were 12.50% above FY2023.



Year-to-date operating revenues were \$2,194,750 above budget while operating expenses were \$2,957,865 below budget.

## **MANAGING DIRECTOR'S NOTES**

The League of American Bicyclists recently recognized the Champaign-Urbana Mass Transit District (MTD)
with a Silver level Bicycle Friendly Business (BFB) award, earning it a place alongside more than 1,400
businesses across the country contributing to the movement to build a more Bicycle Friendly America for
everyone.

"We're proud to celebrate this round of new and renewing Bicycle Friendly Bu