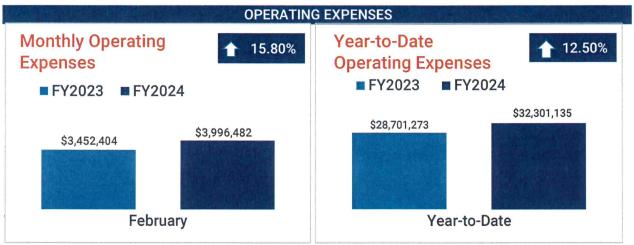

February 2024 operating revenue was 16.60% above February 2023. Year-to-date operating revenue was 20.60% above FY2023.

February operating expenses were 15.80% above February 2023. Year-to-date operating expenses were 12.50% above FY2023.