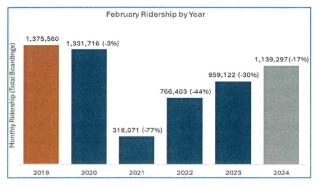

## MTD MANAGING DIRECTOR OPERATING NOTES March 2024

There were 1,139,297 rides in February, up 18.8% from last February at 959,122. There was one more weekday (UI day and school day) than last year because of leap day, otherwise the calendars match from year to year. Ridership is up 13.4% (6,597,983) for the year-to-date compared to FY2023 (5,817,331).

Champaign-Urbana Mass Transit District MTD Monthly Passenger Ridership FY2016 - FY2024

March 20, 2024

| Į     | FY2016     | FYZ        | FY2017   | FY2018     |       | FY2019     | FY2020    | FY2021    | FY2022    | 52 | FY2023    | FY2024    |
|-------|------------|------------|----------|------------|-------|------------|-----------|-----------|-----------|----|-----------|-----------|
| JUL   | 503,481    | 424        | 424,915  | 389,398    |       | 415,476    | 420,729   | 226,004   | 260,815   | 15 | 290,301   | 311,827   |
| AUG   | 851,098    | 914,       | 914,496  | 661,178    |       | 743,728    | 708,465   | 266,497   | 567,618   | 8  | 651,458   | 779,102   |
| SEPT  | 1,439,491  | 1,375,803  | 803      | 1,197,928  |       | 1,226,527  | 1,172,335 | 297,090   | 850,842   | 12 | 929,906   | 1,016,696 |
| OCT   | 1,478,275  | 1,380,     | ,380,990 | 1,310,380  |       | 1,375,516  | 1,346,402 | 343,765   | 822,915   | 5  | 949,844   | 1,066,132 |
| NOV   | 1,153,897  | 1,137,573  | ,573     | 1,087,343  |       | 1,160,184  | 1,076,993 | 279,977   | 678,231   | 31 | 764,340   | 867,837   |
| DEC   | 949,030    | 857,       | 857,837  | 917,782    |       | 920,718    | 873,429   | 214,183   | 501,741   | Н  | 556,970   | 593,359   |
| JAN   | 977,223    | 686        | 989,700  | 1,022,713  |       | 1,022,403  | 838,969   | 252,336   | 506,560   | 30 | 715,390   | 823,733   |
| FEB   | 1,537,540  | 1,371,778  | ,778     | 1,375,553  | • *** | 1,375,560  | 1,331,716 | 318,071   | 766,403   | 33 | 959,122   | 1,139,297 |
| MAR   | 1,266,676  | 1,251,352  | ,352     | 1,153,015  |       | 1,125,644  | 656,224   | 368,540   | 766,766   | 96 | 855,518   |           |
| APR   | 1,391,286  | 1,228,127  | ,127     | 1,292,424  |       | 1,203,603  | 169,747   | 360,134   | 813,280   | 30 | 897,373   |           |
| MAY   | 770,860    | 742        | 742,253  | 684,678    |       | 645,383    | 168,484   | 289,030   | 485,172   | 72 | 550,987   |           |
| NOC   | 451,663    | 424,       | 424,219  | 435,993    |       | 414,421    | 201,092   | 264,733   | 317,937   | 37 | 336,835   |           |
| TOTAL | 12,770,520 | 12,099,043 | ,043     | 11,528,385 | -     | 11,629,163 | 8,964,585 | 3,480,360 | 7,338,280 | 01 | 8,458,044 |           |