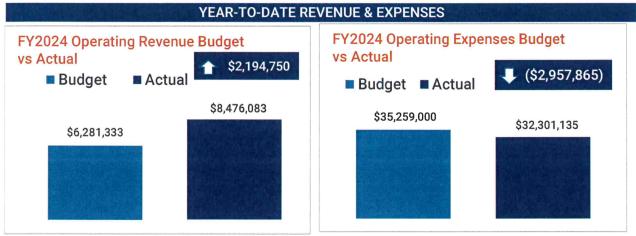

Year-to-date operating revenues were \$2,194,750 above budget while operating expenses were \$2,957,865 below budget.