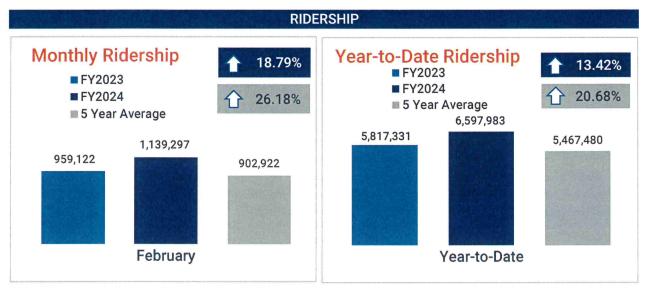

## MTD MANAGING DIRECTOR OPERATING NOTES March 2024

There were 1,139,297 rides in February, up 18.8% from last February at 959,122. There was one more weekday (UI day and school day) than last year because of leap day, otherwise the calendars match from year to year. Ridership is up 13.4% (6,597,983) for the year-to-date compared to FY2023 (5,817,331).

February 2024 operating revenue was 16.60% above February 2023. Year-to-date operating revenue was 20.60% above FY2023.

February operating expenses were 15.80% above February 2023. Year-to-date operating expenses were 12.50% above FY2023.