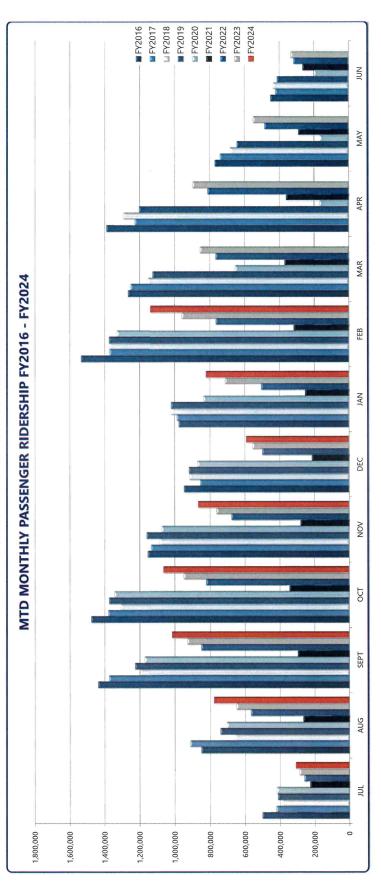

## MTD MANAGING DIRECTOR OPERATING NOTES March 2024

There were 1,139,297 rides in February, up 18.8% from last February at 959,122. There was one more weekday (UI day and school day) than last year because of leap day, otherwise the calendars match from year to year. Ridership is up 13.4% (6,597,983) for the year-to-date compared to FY2023 (5,817,331).

Champaign-Urbana Mass Transit District MTD Monthly Passenger Ridership FY2016 - FY2024

March 20, 2024

| Į     | FY2016     | FYZ        | FY2017   | FY2018     |       | FY2019     | FY2020    | FY2021    | FY2022    | 52 | FY2023    | FY2024    |
|-------|------------|------------|----------|------------|-------|------------|-----------|-----------|-----------|----|-----------|-----------|
| JUL   | 503,481    | 424        | 424,915  | 389,398    |       | 415,476    | 420,729   | 226,004   | 260,815   | 15 | 290,301   | 311,827   |
| AUG   | 851,098    | 914,       | 914,496  | 661,178    |       | 743,728    | 708,465   | 266,497   | 567,618   | 8  | 651,458   | 779,102   |
| SEPT  | 1,439,491  | 1,375,803  | 803      | 1,197,928  |       | 1,226,527  | 1,172,335 | 297,090   | 850,842   | 12 | 929,906   | 1,016,696 |
| OCT   | 1,478,275  | 1,380,     | ,380,990 | 1,310,380  |       | 1,375,516  | 1,346,402 | 343,765   | 822,915   | 5  | 949,844   | 1,066,132 |
| NOV   | 1,153,897  | 1,137,573  | ,573     | 1,087,343  |       | 1,160,184  | 1,076,993 | 279,977   | 678,231   | 31 | 764,340   | 867,837   |
| DEC   | 949,030    | 857,       | 857,837  | 917,782    |       | 920,718    | 873,429   | 214,183   | 501,741   | Н  | 556,970   | 593,359   |
| JAN   | 977,223    | 686        | 989,700  | 1,022,713  |       | 1,022,403  | 838,969   | 252,336   | 506,560   | 30 | 715,390   | 823,733   |
| FEB   | 1,537,540  | 1,371,778  | ,778     | 1,375,553  | • *** | 1,375,560  | 1,331,716 | 318,071   | 766,403   | 33 | 959,122   | 1,139,297 |
| MAR   | 1,266,676  | 1,251,352  | ,352     | 1,153,015  |       | 1,125,644  | 656,224   | 368,540   | 766,766   | 96 | 855,518   |           |
| APR   | 1,391,286  | 1,228,127  | ,127     | 1,292,424  |       | 1,203,603  | 169,747   | 360,134   | 813,280   | 30 | 897,373   |           |
| MAY   | 770,860    | 742        | 742,253  | 684,678    |       | 645,383    | 168,484   | 289,030   | 485,172   | 72 | 550,987   |           |
| NOC   | 451,663    | 424,       | 424,219  | 435,993    |       | 414,421    | 201,092   | 264,733   | 317,937   | 37 | 336,835   |           |
| TOTAL | 12,770,520 | 12,099,043 | ,043     | 11,528,385 | -     | 11,629,163 | 8,964,585 | 3,480,360 | 7,338,280 | 01 | 8,458,044 |           |