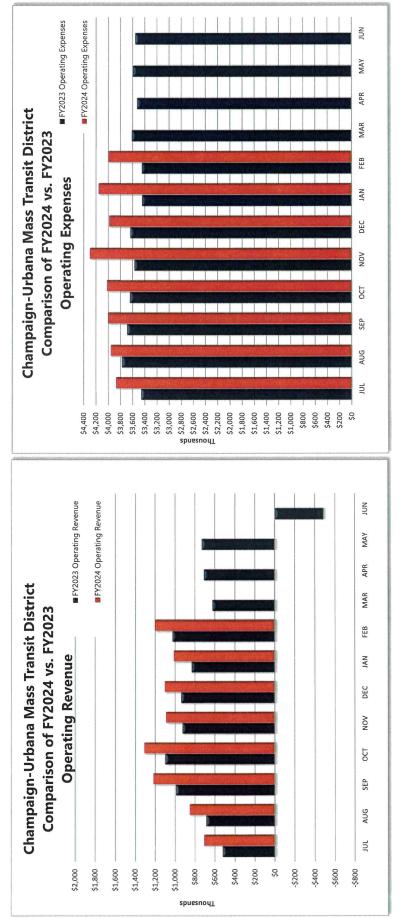

February 2024 operating revenue was 16.60% above February 2023. Year-to-date operating revenue was 20.60% above FY2023.

February operating expenses were 15.80% above February 2023. Year-to-date operating expenses were 12.50% above FY2023.