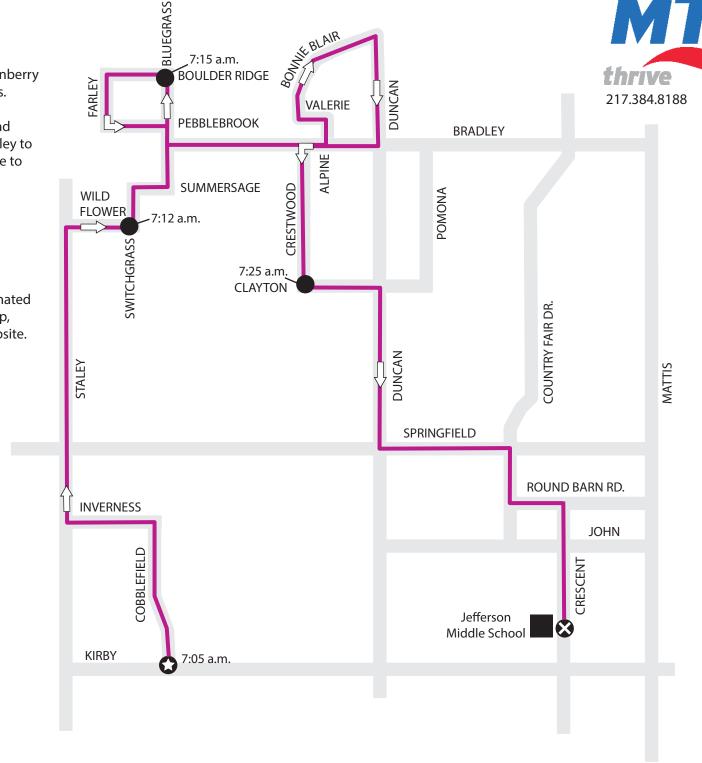

## TURNBERRY RIDGE/SAWGRASS TO CENTENNIAL HIGH SCHOOL

AM ONLY - 16A Pink #2 Route serving Turnberry Ridge, Boulder Ridge, and Sawgrass Areas.

The trip starts at Kirby and Cobblefield and continues Cobblefield to Inverness to Staley to Wildflower to Switchgrass to Summersage to Bluegrass to Boulder Ridge to Farley to Pebblebrook to Bluegrass to Bradley to Crestwood to Clayton to Duncan to Springfield to Country Fair Drive to Round Barn Road to Crescent to Centennial High School

MTD will board and alight riders at designated stops. To find your closest designated stop, please call (217.384.8188) or visit our website.

mtd.org

\*map not to scale