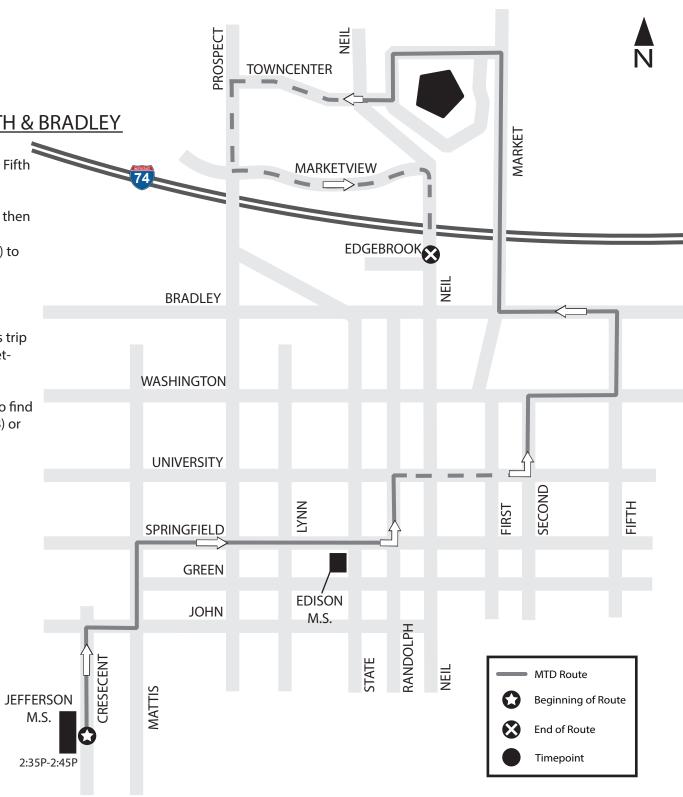

## JEFFERSON MIDDLE SCHOOL TO FIFTH & BRADLEY

PM ONLY - 7 Grey East from Jefferson Middle School to Fifth & Bradley Area

This trip boards passengers at Jefferson Middle School then follows Crescent to John to Springfield to Randolph to University (Passengers may not alight along University) to Second to Washington to Fifth to Bradley to Market to North Entrance of Market Place to Outer Drive to Town Center to Neil.

If passengers are still aboard at Neil & Town Center, this trip continues continues Town Center to Prospect to Marketview to Neil as far as Neil and Edgebrook.

MTD will board and alight riders at designated stops. To find your closest designated stop, please call (217.384.8188) or visit our website.