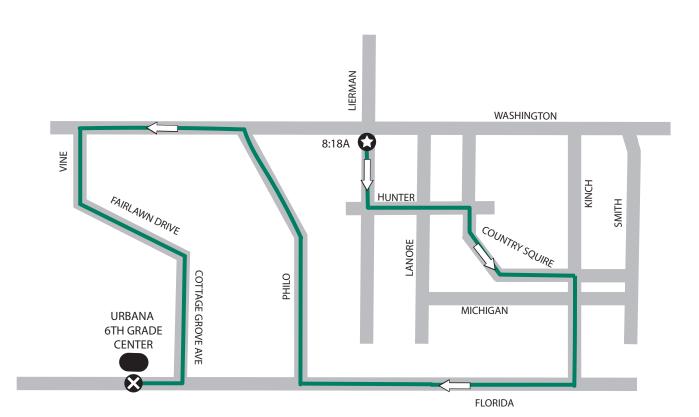

## WASHINGTON, LIERMAN, COUNTRY SQUIRE, KINCH, AND SAVANNAH GREEN AREAS TO URBANA 6TH GRADE CENTER

AM ONLY - 5 Green West Route serving Washington, Lierman, Country Squire, Kinch, and Savannah Green Areas

217.384.8188 mtd.org

This trip starts at the corner of Washington & Lierman at 8:18A. This route continues to Urbana Middle School via Lierman to Hunter to Country Squire to Kinch to Florida to Philo to Washington to Vine then to Urbana 6th Grade Center via Fairlawn to Cottage Grove to Florida.